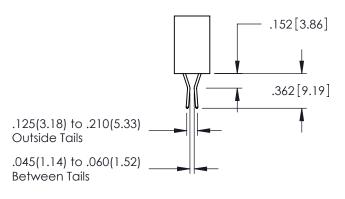

345/395 SERIES CARD EDGE CONNECTOR

**Contact Code 558** 

Contact Code 559

**Contact Code 560** 

INSULATOR MATERIAL: THERMOPLASTIC POLYESTER, UL 94V-0

DAP MATERIAL AVAILABLE UPON REQUEST

CONTACT MATERIAL; COPPER ALLOY CONTACT PLATING: GOLD ON THE MATING AREA, TIN PLATING ON THE CONTACT TAILS, NICKEL UNDERPLATE

## 345/395 SERIES CARD EDGE CONNECTOR CONTACT CODE 555,556,558,559,560 DIMENSIONS

YOUR CONNECTION TO QUALITY & SERVICE

|   | ACAD REFERENCE NO   | . 345-ENG-MASTER |  |  |  |
|---|---------------------|------------------|--|--|--|
|   | DRAWN: R.STA.MONICA | DATE:MAY.16/2017 |  |  |  |
| • | CHECKED:            | DATE:            |  |  |  |
|   | SCALE: 1:1          | SHEET 2 OF 2     |  |  |  |
| D | DRAWING NUMBER      | ISSUE            |  |  |  |