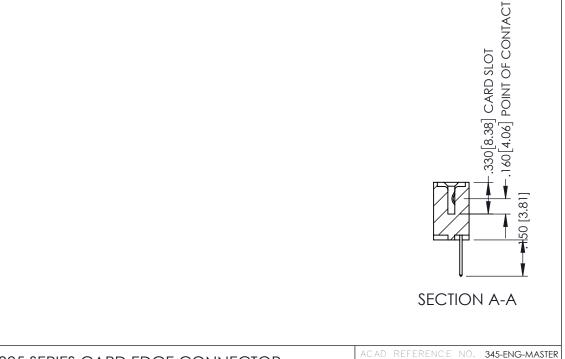

## 345/395 SERIES CARD EDGE CONNECTOR CONTACT CODE 555,556,558,559,560 DIMENSIONS

YOUR CONNECTION TO QUALITY & SERVICE

|   | ACAD REFERENCE NO   | . 345-ENG-MASTER |  |  |  |
|---|---------------------|------------------|--|--|--|
|   | DRAWN: R.STA.MONICA | DATE:MAY.16/2017 |  |  |  |
| • | CHECKED:            | DATE:            |  |  |  |
|   | SCALE: 1:1          | SHEET 2 OF 2     |  |  |  |
| D | DRAWING NUMBER      | ISSUE            |  |  |  |