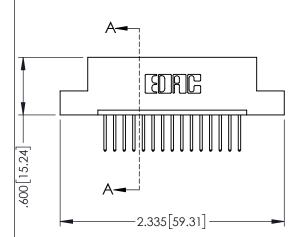

345/395 SERIES CARD EDGE CONNECTOR

**Contact Code 558** 

Contact Code 559

**Contact Code 560** 

INSULATOR MATERIAL: THERMOPLASTIC POLYESTER, UL 94V-0

DAP MATERIAL AVAILABLE UPON REQUEST

CONTACT MATERIAL; COPPER ALLOY CONTACT PLATING: GOLD ON THE MATING AREA, TIN PLATING ON THE CONTACT TAILS, NICKEL UNDERPLATE