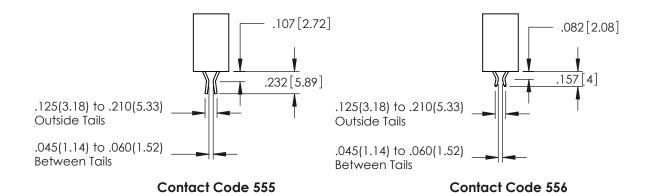

345/395 SERIES CARD EDGE CONNECTOR

**Contact Code 558** 

Contact Code 559

**Contact Code 560** 

INSULATOR MATERIAL: THERMOPLASTIC POLYESTER, UL 94V-0

DAP MATERIAL AVAILABLE UPON REQUEST

CONTACT MATERIAL; COPPER ALLOY CONTACT PLATING: GOLD ON THE MATING AREA, TIN PLATING ON THE CONTACT TAILS, NICKEL UNDERPLATE

## 345/395 SERIES CARD EDGE CONNECTOR CONTACT CODE 555,556,558,559,560 DIMENSIONS

YOUR CONNECTION TO QUALITY & SERVICE

|   | ACAD REFERENCE NO   | . 345-ENG-MASTER |  |  |  |
|---|---------------------|------------------|--|--|--|
|   | DRAWN: R.STA.MONICA | DATE:MAY.16/2017 |  |  |  |
| • | CHECKED:            | DATE:            |  |  |  |
|   | SCALE: 1:1          | SHEET 2 OF 2     |  |  |  |
| D | DRAWING NUMBER      | ISSUE            |  |  |  |