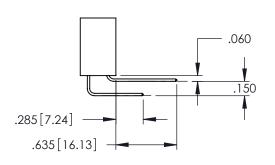

345/395 SERIES CARD EDGE CONNECTOR

**Contact Code 558** 

Contact Code 559

**Contact Code 560** 

INSULATOR MATERIAL: THERMOPLASTIC POLYESTER, UL 94V-0

DAP MATERIAL AVAILABLE UPON REQUEST

CONTACT MATERIAL; COPPER ALLOY CONTACT PLATING: GOLD ON THE MATING AREA, TIN PLATING ON THE CONTACT TAILS, NICKEL UNDERPLATE

## 345/395 SERIES CARD EDGE CONNECTOR CONTACT CODE 555,556,558,559,560 DIMENSIONS

YOUR CONNECTION TO QUALITY & SERVICE

|   | ACAD REFERENCE NO   | . 345-ENG-MASTER |  |  |  |
|---|---------------------|------------------|--|--|--|
|   | DRAWN: R.STA.MONICA | DATE:MAY.16/2017 |  |  |  |
| • | CHECKED:            | DATE:            |  |  |  |
|   | SCALE: 1:1          | SHEET 2 OF 2     |  |  |  |
| D | DRAWING NUMBER      | ISSUE            |  |  |  |