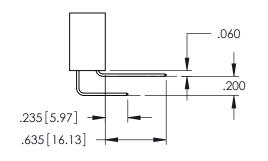

345/395 SERIES CARD EDGE CONNECTOR

**Contact Code 558** 

Contact Code 559

**Contact Code 560** 

INSULATOR MATERIAL: THERMOPLASTIC POLYESTER, UL 94V-0

DAP MATERIAL AVAILABLE UPON REQUEST

CONTACT MATERIAL; COPPER ALLOY CONTACT PLATING: GOLD ON THE MATING AREA, TIN PLATING ON THE CONTACT TAILS, NICKEL UNDERPLATE

## 345/395 SERIES CARD EDGE CONNECTOR CONTACT CODE 555,556,558,559,560 DIMENSIONS

YOUR CONNECTION TO QUALITY & SERVICE

|   | ACAD REFERENCE NO   | . 345-ENG-MASTER |  |  |  |
|---|---------------------|------------------|--|--|--|
|   | DRAWN: R.STA.MONICA | DATE:MAY.16/2017 |  |  |  |
| • | CHECKED:            | DATE:            |  |  |  |
|   | SCALE: 1:1          | SHEET 2 OF 2     |  |  |  |
| D | DRAWING NUMBER      | ISSUE            |  |  |  |