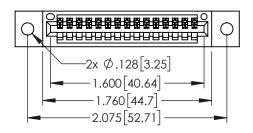

<u>Contact Dimensions:</u>
523-P.C. Tail .025 Sq.(0.64 Sq.) - Tail LG=.390(9.91)
.100 (2.54) Contact Spacing x .200 (5.08) Row Spacing

DRAWN: R.STA.MONICA

DATE:MAY.16/2017

SHEET 1 OF 2

- INSULATOR MATERIAL: THERMOPLASTIC PBT BLACK, UL 94V-0
- CONTACT MATERIAL; COPPER TIN ALLOY CONTACT PLATING: GOLD ON THE MATING AREA, TIN PLATING ON THE CONTACT TAILS, NICKEL UNDERPLATE