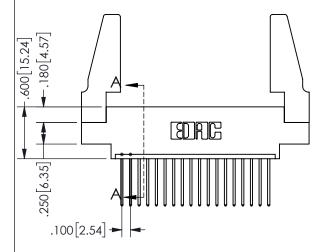

## SECTION A-A

ORIGINAL 1

ISSUE NUMBER

**Contact Code 558** 

Contact Code 559

**Contact Code 560** 

INSULATOR MATERIAL: THERMOPLASTIC POLYESTER, UL 94V-0 DAP MATERIAL AVAILABLE UPON REQUEST

CONTACT MATERIAL; COPPER ALLOY CONTACT PLATING: GOLD ON THE MATING AREA, TIN PLATING ON THE CONTACT TAILS, NICKEL UNDERPLATE

345/395 SERIES CARD EDGE CONNECTOR CONTACT CODE 555,556,558,559,560 DIMENSIONS

YOUR CONNECTION TO QUALITY & SERVICE

**EDAC INC** TORONTO, ONTARIO CANADA

THESE DRAWINGS AND SPECIFICATIONS ARE THE PROPERTY OF EDAC INC.,AND SHALL NOT BE REPRODUCED, OR COPIED OR USED AS THE BASIS FOR THE MANUFACTURE OR SALE OF APPARATUS WITHOUT WRITTEN PERMISSION.