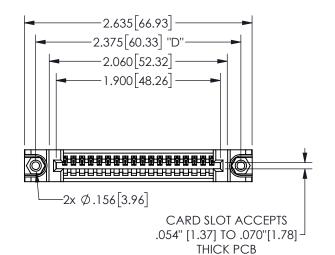

345/395 SERIES CARD EDGE CONNECTOR PART NUMBER: 345-018-540-688

YOUR CONNECTION TO QUALITY & SERVICE

**EDAC INC** TORONTO, ONTARIO CANADA

ARE THE PROPERTY OF EDAC INC.,AND SHALL NOT BE REPRODUCED, OR COPIED OR USED AS THE BASIS FOR THE MANUFACTURE OR SALE OF APPARATUS WITHOUT WRITTEN PERMISSION.

| .330[8.38]  | .160[4.06]       |
|-------------|------------------|
| CARD SLOT   | POINT OF CONTACT |
| .370[9.4] - |                  |