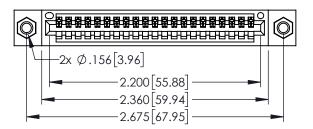

<u>Contact Dimensions:</u>
525-P.C. Tail .018 Sq.(0.46 Sq.) - Tail LG=.150(3.81)
.100 (2.54) Contact Spacing x .200 (5.08) Row Spacing

1

- INSULATOR MATERIAL: THERMOPLASTIC PBT BLACK, UL 94V-0
- CONTACT MATERIAL; COPPER TIN ALLOY CONTACT PLATING: GOLD ON THE MATING AREA, TIN PLATING ON THE CONTACT TAILS, NICKEL UNDERPLATE

| 345/395 SERIES CARD EDGE CONNECTOR PART NUMBER: 345-021-525-407 |
|-----------------------------------------------------------------|

YOUR CONNECTION TO QUALITY & SERVICE

|   | ACAD REFERENCE NO   | . 345-ENC       | G-MASTER  |
|---|---------------------|-----------------|-----------|
|   | DRAWN: R.STA.MONICA | DATE: <b>MA</b> | Y.16/2017 |
|   | CHECKED:            | DATE:           |           |
|   | SCALE: 1:1          | SHEET 1         | OF 2      |
| D | DRAWING NUMBER      |                 | ISSUE     |
|   | 345-ENG-MASTER      |                 | 1         |