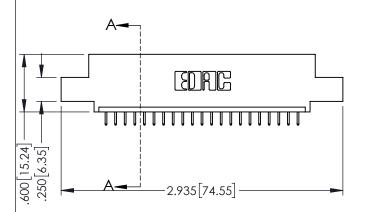

<u>Contact Dimensions:</u>
525-P.C. Tail .018 Sq.(0.46 Sq.) - Tail LG=.150(3.81)
.100 (2.54) Contact Spacing x .200 (5.08) Row Spacing

1

- INSULATOR MATERIAL: THERMOPLASTIC PBT BLACK, UL 94V-0
- CONTACT MATERIAL; COPPER TIN ALLOY CONTACT PLATING: GOLD ON THE MATING AREA, TIN PLATING ON THE CONTACT TAILS, NICKEL UNDERPLATE

| 345/395 SERIES CARD EDGE CONNECTOR PART NUMBER: 345-021-525-407 |
|-----------------------------------------------------------------|

YOUR CONNECTION TO QUALITY & SERVICE

|   | ACAD REFERENCE NO   | . 345-ENC       | G-MASTER  |
|---|---------------------|-----------------|-----------|
|   | DRAWN: R.STA.MONICA | DATE: <b>MA</b> | Y.16/2017 |
|   | CHECKED:            | DATE:           |           |
|   | SCALE: 1:1          | SHEET 1         | OF 2      |
| D | DRAWING NUMBER      |                 | ISSUE     |
|   | 345-ENG-MASTER      |                 | 1         |