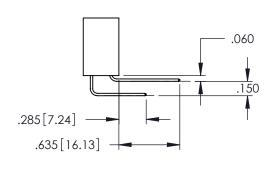

<u>Contact Dimensions:</u>
525-P.C. Tail .018 Sq.(0.46 Sq.) - Tail LG=.150(3.81)
.100 (2.54) Contact Spacing x .200 (5.08) Row Spacing

1

- INSULATOR MATERIAL: THERMOPLASTIC PBT BLACK, UL 94V-0
- CONTACT MATERIAL; COPPER TIN ALLOY CONTACT PLATING: GOLD ON THE MATING AREA, TIN PLATING ON THE CONTACT TAILS, NICKEL UNDERPLATE

| 345/395 SERIES CARD EDGE CONNECTOR PART NUMBER: 345-021-525-407 |
|-----------------------------------------------------------------|

YOUR CONNECTION TO QUALITY & SERVICE

|   | ACAD REFERENCE NO   | . 345-ENC       | G-MASTER  |
|---|---------------------|-----------------|-----------|
|   | DRAWN: R.STA.MONICA | DATE: <b>MA</b> | Y.16/2017 |
|   | CHECKED:            | DATE:           |           |
|   | SCALE: 1:1          | SHEET 1         | OF 2      |
| D | DRAWING NUMBER      |                 | ISSUE     |
|   | 345-ENG-MASTER      |                 | 1         |