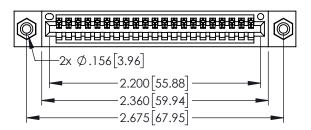

<u>Contact Dimensions:</u>
525-P.C. Tail .018 Sq.(0.46 Sq.) - Tail LG=.150(3.81)
.100 (2.54) Contact Spacing x .200 (5.08) Row Spacing

..330[8.38] CARD SLOT .160[4.06] POINT OF CONTACT

1

- INSULATOR MATERIAL: THERMOPLASTIC PBT BLACK, UL 94V-0
- CONTACT MATERIAL; COPPER TIN ALLOY CONTACT PLATING: GOLD ON THE MATING AREA, TIN PLATING ON THE CONTACT TAILS, NICKEL UNDERPLATE

| 0.45.4005.05D150.04.DD 5D.05.004.14.15.07.0.D |
|-----------------------------------------------|
| 345/395 SERIES CARD EDGE CONNECTOR            |
| PART NUMBER: 345-021-525-608                  |

| ACAD REFERENCE NO. 345-ENG-MASTER |                 |           |  |  |
|-----------------------------------|-----------------|-----------|--|--|
| DRAWN: R.STA.MONICA               | DATE: <b>MA</b> | Y.16/2017 |  |  |
| CHECKED:                          | DATE:           |           |  |  |
| SCALE: 1:1                        | SHEET 1         | OF 2      |  |  |
| DRAWING NUMBER                    |                 | ISSUE     |  |  |
| 24E ENC MARTED                    |                 | 1         |  |  |