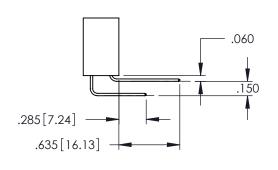

<u>Contact Dimensions:</u>
525-P.C. Tail .018 Sq.(0.46 Sq.) - Tail LG=.150(3.81)
.100 (2.54) Contact Spacing x .200 (5.08) Row Spacing

..330[8.38] CARD SLOT .160[4.06] POINT OF CONTACT

1

- INSULATOR MATERIAL: THERMOPLASTIC PBT BLACK, UL 94V-0
- CONTACT MATERIAL; COPPER TIN ALLOY CONTACT PLATING: GOLD ON THE MATING AREA, TIN PLATING ON THE CONTACT TAILS, NICKEL UNDERPLATE

**SECTION A-A** 

345-ENG-MASTER

.107 [2.72] .082 [2.08] .157 [4] .232 [5.89] .125(3.18) to .210(5.33) .125(3.18) to .210(5.33) Outside Tails Outside Tails .045(1.14) to .060(1.52) .045(1.14) to .060(1.52) Between Tails Between Tails **Contact Code 555 Contact Code 556** 