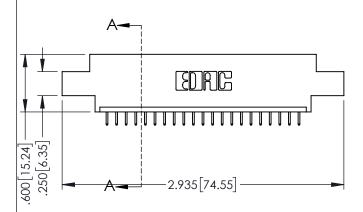

| 0.45.4005.05D150.04.DD 5D.05.004.14.15.07.0.D |
|-----------------------------------------------|
| 345/395 SERIES CARD EDGE CONNECTOR            |
| PART NUMBER: 345-021-525-608                  |

| ACAD REFERENCE NO. 345-ENG-MASTER |                 |           |  |  |
|-----------------------------------|-----------------|-----------|--|--|
| DRAWN: R.STA.MONICA               | DATE: <b>MA</b> | Y.16/2017 |  |  |
| CHECKED:                          | DATE:           |           |  |  |
| SCALE: 1:1                        | SHEET 1         | OF 2      |  |  |
| DRAWING NUMBER                    |                 | ISSUE     |  |  |
| 24E ENC MARTED                    |                 | 1         |  |  |