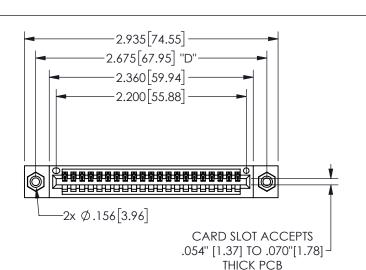

## -.350[8.89] .600[15.24] .100[2.54]

<u>Contact Dimensions:</u>
542-Wire Wrap .025 Sq.(0.64 Sq.) - Tail LG=.645(16.38)
.100 (2.54) Contact Spacing x .200 (5.08) Row Spacing

345/395 SERIES CARD EDGE CONNECTOR PART NUMBER: 345-021-542-108