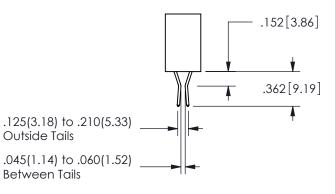

SECTION A-A

ORIGINAL 1

ISSUE NUMBER

**Contact Code 558** 

Contact Code 559

Contact Code 560

INSULATOR MATERIAL: THERMOPLASTIC POLYESTER, UL 94V-0

DAP MATERIAL AVAILABLE UPON REQUEST

CONTACT MATERIAL; COPPER ALLOY

CONTACT PLATING: GOLD ON THE MATING AREA, TIN PLATING ON THE CONTACT TAILS, NICKEL UNDERPLATE