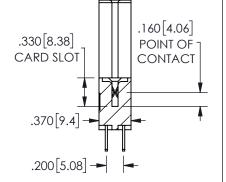

SECTION A-A

ORIGINAL 1

ISSUE NUMBER

**Contact Code 558** 

Contact Code 559

Contact Code 560

INSULATOR MATERIAL: THERMOPLASTIC POLYESTER, UL 94V-0

DAP MATERIAL AVAILABLE UPON REQUEST

CONTACT MATERIAL; COPPER ALLOY

CONTACT PLATING: GOLD ON THE MATING AREA, TIN PLATING ON THE CONTACT TAILS, NICKEL UNDERPLATE

## 345/395 SERIES CARD EDGE CONNECTOR CONTACT CODE 555,556,558,559,560 DIMENSIONS

YOUR CONNECTION TO QUALITY & SERVICE

**EDAC INC** TORONTO, ONTARIO CANADA

THESE DRAWINGS AND SPECIFICATIONS ARE THE PROPERTY OF EDAC INC.,AND SHALL NOT BE REPRODUCED, OR COPIED OR USED AS THE BASIS FOR THE MANUFACTURE OR SALE OF APPARATUS WITHOUT WRITTEN PERMISSION.