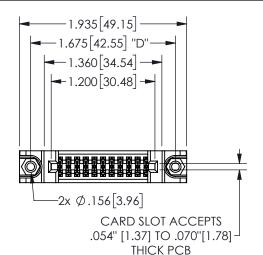

THIS IS A C.A.D. GENERATED DRAWING DO NOT MAKE MANUAL REVISIONS TO MASTER.

ISSUE NUMBER

ORIGINAL

1

<u>Contact Dimensions:</u>
500-Wire Hole .050x.025(1.27x0.64) - Tail LG=.260(6.60)
.100 (2.54) Contact Spacing x .200 (5.08) Row Spacing

## 345/395 SERIES CARD EDGE CONNECTOR PART NUMBER: 345-022-500-288

YOUR CONNECTION TO QUALITY & SERVICE

**EDAC INC** TORONTO, ONTARIO CANADA

THESE DRAWINGS AND SPECIFICATIONS ARE THE PROPERTY OF EDAC INC.,AND SHALL NOT BE REPRODUCED, OR COPIED OR USED AS THE BASIS FOR THE MANUFACTURE OR SALE OF APPARATUS WITHOUT WRITTEN PERMISSION.