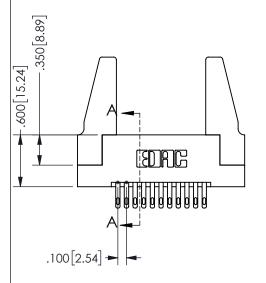

THIS IS A C.A.D. GENERATED DRAWING DO NOT MAKE MANUAL REVISIONS TO MASTER.

ISSUE NUMBER

ORIGINAL

1

<u>Contact Dimensions:</u>
500-Wire Hole .050x.025(1.27x0.64) - Tail LG=.260(6.60)
.100 (2.54) Contact Spacing x .200 (5.08) Row Spacing

## 345/395 SERIES CARD EDGE CONNECTOR PART NUMBER: 345-022-500-288

YOUR CONNECTION TO QUALITY & SERVICE

**EDAC INC** TORONTO, ONTARIO CANADA

THESE DRAWINGS AND SPECIFICATIONS ARE THE PROPERTY OF EDAC INC.,AND SHALL NOT BE REPRODUCED, OR COPIED OR USED AS THE BASIS FOR THE MANUFACTURE OR SALE OF APPARATUS WITHOUT WRITTEN PERMISSION.