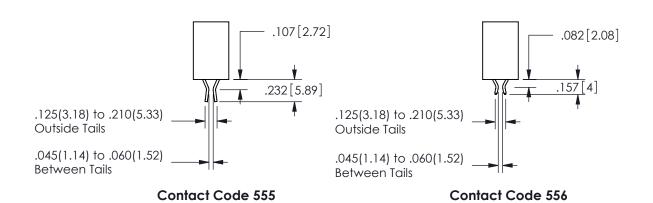

SECTION A-A

ORIGINAL 1

ISSUE NUMBER

**Contact Code 558** 

Contact Code 559

Contact Code 560

INSULATOR MATERIAL: THERMOPLASTIC POLYESTER, UL 94V-0

DAP MATERIAL AVAILABLE UPON REQUEST

CONTACT MATERIAL; COPPER ALLOY

CONTACT PLATING: GOLD ON THE MATING AREA, TIN PLATING ON THE CONTACT TAILS, NICKEL UNDERPLATE

## 345/395 SERIES CARD EDGE CONNECTOR CONTACT CODE 555,556,558,559,560 DIMENSIONS

YOUR CONNECTION TO QUALITY & SERVICE

**EDAC INC** TORONTO, ONTARIO CANADA

THESE DRAWINGS AND SPECIFICATIONS ARE THE PROPERTY OF EDAC INC.,AND SHALL NOT BE REPRODUCED, OR COPIED OR USED AS THE BASIS FOR THE MANUFACTURE OR SALE OF APPARATUS WITHOUT WRITTEN PERMISSION.