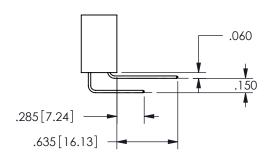

SECTION A-A

ORIGINAL 1

ISSUE NUMBER

**Contact Code 558** 

Contact Code 559

Contact Code 560

INSULATOR MATERIAL: THERMOPLASTIC POLYESTER, UL 94V-0

DAP MATERIAL AVAILABLE UPON REQUEST

CONTACT MATERIAL; COPPER ALLOY

CONTACT PLATING: GOLD ON THE MATING AREA, TIN PLATING ON THE CONTACT TAILS, NICKEL UNDERPLATE