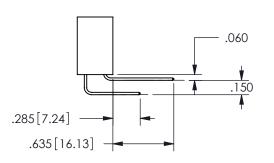

SECTION A\_A

ISSUE NUMBER ORIGINAL

1

**Contact Code 558** 

Contact Code 559

**Contact Code 560** 

INSULATOR MATERIAL: THERMOPLASTIC POLYESTER, UL 94V-0

DAP MATERIAL AVAILABLE UPON REQUEST

CONTACT MATERIAL; COPPER ALLOY

CONTACT PLATING: GOLD ON THE MATING AREA, TIN PLATING ON THE CONTACT TAILS, NICKEL UNDERPLATE

345/395 SERIES CARD EDGE CONNECTOR CONTACT CODE 555,556,558,559,560 DIMENSIONS