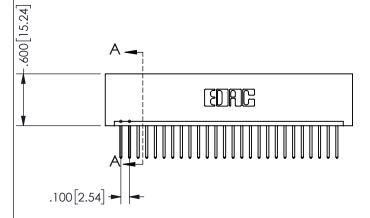

THIS IS A C.A.D. GENERATED DRAWING DO NOT MAKE MANUAL REVISIONS TO MASTER.

ISSUE NUMBER

ORIGINAL

1

.160 4.06 .330[8.38] POINT OF CARD SLOT CONTACT .370 9.4

<u>Contact Dimensions:</u>
523-P.C. Tail .025 Sq.(0.64 Sq.) - Tail LG=.390(9.91)
.100 (2.54) Contact Spacing x .200 (5.08) Row Spacing