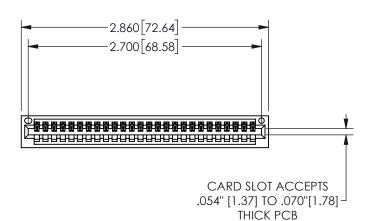

345/395 SERIES CARD EDGE CONNECTOR PART NUMBER: 345-026-523-101

YOUR CONNECTION TO QUALITY & SERVICE

**EDAC INC** TORONTO, ONTARIO CANADA

THESE DRAWINGS AND SPECIFICATIONS ARE THE PROPERTY OF EDAC INC.,AND SHALL NOT BE REPRODUCED,OR COPIED OR USED AS THE BASIS FOR THE MANUFACTURE OR SALE OF APPARATUS WITHOUT WRITTEN PERMISSION.