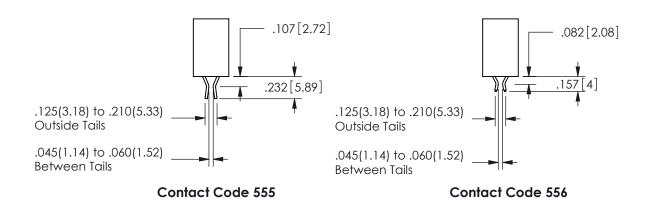

SECTION A\_A

ISSUE NUMBER ORIGINAL

1

**Contact Code 558** 

Contact Code 559

**Contact Code 560** 

INSULATOR MATERIAL: THERMOPLASTIC POLYESTER, UL 94V-0

DAP MATERIAL AVAILABLE UPON REQUEST

CONTACT MATERIAL; COPPER ALLOY

CONTACT PLATING: GOLD ON THE MATING AREA, TIN PLATING ON THE CONTACT TAILS, NICKEL UNDERPLATE

345/395 SERIES CARD EDGE CONNECTOR CONTACT CODE 555,556,558,559,560 DIMENSIONS