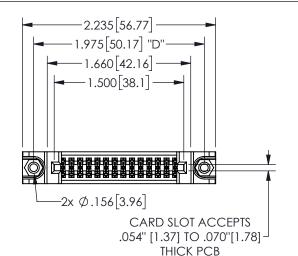

THIS IS A C.A.D. GENERATED DRAWING DO NOT MAKE MANUAL REVISIONS TO MASTER.

ISSUE NUMBER

ORIGINAL

1

<u>Contact Dimensions:</u>
523-P.C. Tail .025 Sq.(0.64 Sq.) - Tail LG=.390(9.91)
.100 (2.54) Contact Spacing x .200 (5.08) Row Spacing

.160 4.06 .330[8.38] POINT OF CARD SLOT CONTACT .370 9.4

345/395 SERIES CARD EDGE CONNECTOR PART NUMBER: 345-028-523-288

YOUR CONNECTION TO QUALITY & SERVICE

**EDAC INC** TORONTO, ONTARIO CANADA

THESE DRAWINGS AND SPECIFICATIONS ARE THE PROPERTY OF EDAC INC.,AND SHALL NOT BE REPRODUCED, OR COPIED OR USED AS THE BASIS FOR THE MANUFACTURE OR SALE OF APPARATUS WITHOUT WRITTEN PERMISSION.