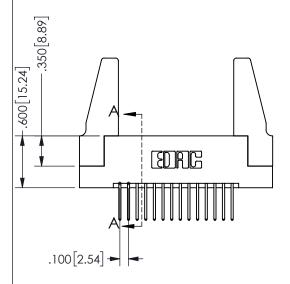

THIS IS A C.A.D. GENERATED DRAWING DO NOT MAKE MANUAL REVISIONS TO MASTER.

ISSUE NUMBER

ORIGINAL

1

<u>Contact Dimensions:</u>
523-P.C. Tail .025 Sq.(0.64 Sq.) - Tail LG=.390(9.91)
.100 (2.54) Contact Spacing x .200 (5.08) Row Spacing

.160 4.06 .330[8.38] POINT OF CARD SLOT CONTACT .370 9.4

345/395 SERIES CARD EDGE CONNECTOR PART NUMBER: 345-028-523-288

YOUR CONNECTION TO QUALITY & SERVICE

**EDAC INC** TORONTO, ONTARIO CANADA

THESE DRAWINGS AND SPECIFICATIONS ARE THE PROPERTY OF EDAC INC.,AND SHALL NOT BE REPRODUCED, OR COPIED OR USED AS THE BASIS FOR THE MANUFACTURE OR SALE OF APPARATUS WITHOUT WRITTEN PERMISSION.