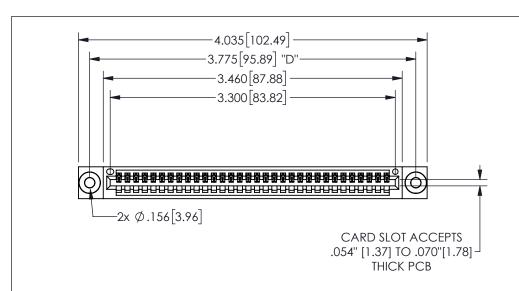

345/395 SERIES CARD EDGE CONNECTOR PART NUMBER: 345-032-541-103

YOUR CONNECTION TO QUALITY & SERVICE

**EDAC INC** TORONTO, ONTARIO CANADA

THESE DRAWINGS AND SPECIFICATIONS ARE THE PROPERTY OF EDAC INC.,AND SHALL NOT BE REPRODUCED, OR COPIED OR USED AS THE BASIS FOR THE MANUFACTURE OR SALE OF APPARATUS WITHOUT WRITTEN PERMISSION.

| S                   | SECTION A-A      |
|---------------------|------------------|
| ACAD REFERENCE NO.  | 345-ENG-MASTER   |
| DRAWN: R.STA.MONICA | DATE:MAY.16/2017 |
| CHECKED:            | DATE:            |
| SCALE: NTS          | SHEET 1 OF 2     |
| DRAWING NUMBER      | ISSUE            |
| 345-ENG-MASTE       | R 1              |