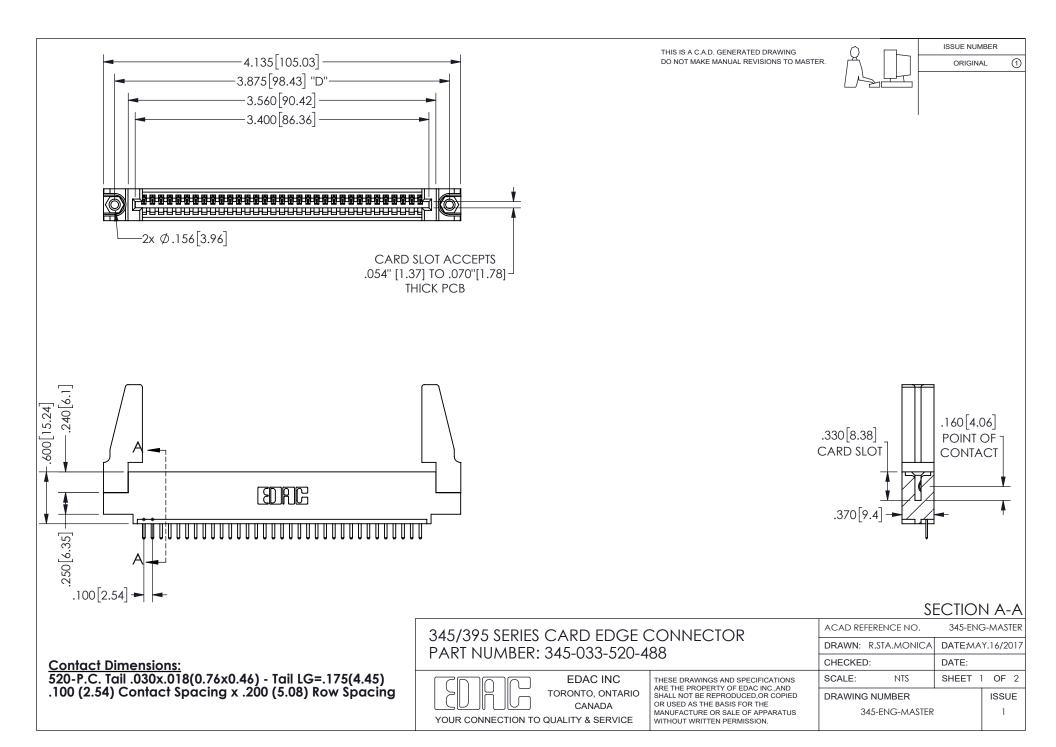

ISSUE NUMBER ORIGINAL

1









**Contact Code 558** 

Contact Code 559

Contact Code 560

INSULATOR MATERIAL: THERMOPLASTIC POLYESTER, UL 94V-0 DAP MATERIAL AVAILABLE UPON REQUEST

CONTACT MATERIAL; COPPER ALLOY

CONTACT PLATING: GOLD ON THE MATING AREA, TIN PLATING ON THE CONTACT TAILS, NICKEL UNDERPLATE

## 345/395 SERIES CARD EDGE CONNECTOR CONTACT CODE 555,556,558,559,560 DIMENSIONS

YOUR CONNECTION TO QUALITY & SERVICE

**EDAC INC** TORONTO, ONTARIO CANADA

THESE DRAWINGS AND SPECIFICATIONS ARE THE PROPERTY OF EDAC INC.,AND SHALL NOT BE REPRODUCED, OR COPIED OR USED AS THE BASIS FOR THE MANUFACTURE OR SALE OF APPARATUS WITHOUT WRITTEN PERMISSION.

| ACAD REFERENCE NO.  | 345-ENG-MASTER   |
|---------------------|------------------|
| DRAWN: R.STA.MONICA | DATE:MAY.16/2017 |
| C