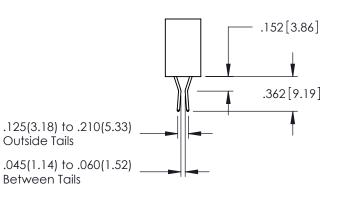

**SECTION A-A** 

**Contact Code 558** 

Contact Code 559

**Contact Code 560** 

INSULATOR MATERIAL: THERMOPLASTIC POLYESTER, UL 94V-0

DAP MATERIAL AVAILABLE UPON REQUEST

CONTACT MATERIAL; COPPER ALLOY CONTACT PLATING: GOLD ON THE MATING AREA, TIN PLATING ON THE CONTACT TAILS, NICKEL UNDERPLATE