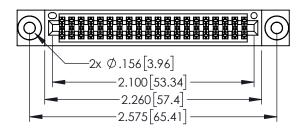

<u>Contact Dimensions:</u>
524-P.C. Tail .018 Sq.(0.46 Sq.) - Tail LG=.175(4.45)
.100 (2.54) Contact Spacing x .200 (5.08) Row Spacing

.330[8.38] CARD SLOT .160[4.06] POINT OF CONTACT

1

- INSULATOR MATERIAL: THERMOPLASTIC PBT BLACK, UL 94V-0
- CONTACT MATERIAL; COPPER TIN ALLOY CONTACT PLATING: GOLD ON THE MATING AREA, TIN PLATING ON THE CONTACT TAILS, NICKEL UNDERPLATE