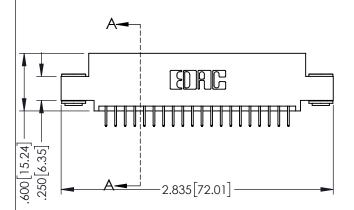

**SECTION A-A** 

**Contact Code 558** 

Contact Code 559

**Contact Code 560** 

INSULATOR MATERIAL: THERMOPLASTIC POLYESTER, UL 94V-0

DAP MATERIAL AVAILABLE UPON REQUEST

CONTACT MATERIAL; COPPER ALLOY CONTACT PLATING: GOLD ON THE MATING AREA, TIN PLATING ON THE CONTACT TAILS, NICKEL UNDERPLATE