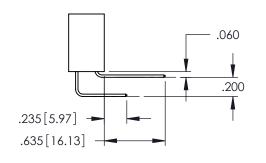

<u>Contact Dimensions:</u>
524-P.C. Tail .018 Sq.(0.46 Sq.) - Tail LG=.175(4.45)
.100 (2.54) Contact Spacing x .200 (5.08) Row Spacing

.330[8.38] CARD SLOT .160[4.06] POINT OF CONTACT

1

- INSULATOR MATERIAL: THERMOPLASTIC PBT BLACK, UL 94V-0
- CONTACT MATERIAL; COPPER TIN ALLOY CONTACT PLATING: GOLD ON THE MATING AREA, TIN PLATING ON THE CONTACT TAILS, NICKEL UNDERPLATE