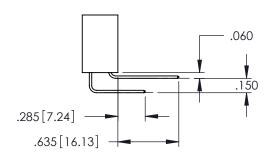

<u>Contact Dimensions:</u>
524-P.C. Tail .018 Sq.(0.46 Sq.) - Tail LG=.175(4.45)
.100 (2.54) Contact Spacing x .200 (5.08) Row Spacing

.330[8.38] CARD SLOT .160[4.06] POINT OF CONTACT

1

- INSULATOR MATERIAL: THERMOPLASTIC PBT BLACK, UL 94V-0
- CONTACT MATERIAL; COPPER TIN ALLOY CONTACT PLATING: GOLD ON THE MATING AREA, TIN PLATING ON THE CONTACT TAILS, NICKEL UNDERPLATE