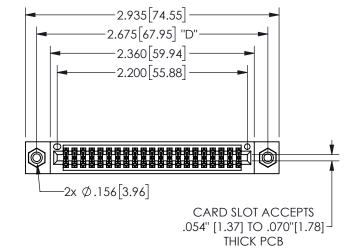

## 345/395 SERIES CARD EDGE CONNECTOR PART NUMBER: 345-042-541-508

YOUR CONNECTION TO QUALITY & SERVICE

**EDAC INC** TORONTO, ONTARIO CANADA

THESE DRAWINGS AND SPECIFICATIONS ARE THE PROPERTY OF EDAC INC.,AND SHALL NOT BE REPRODUCED,OR COPIED OR USED AS THE BASIS FOR THE MANUFACTURE OR SALE OF APPARATUS WITHOUT WRITTEN PERMISSION.