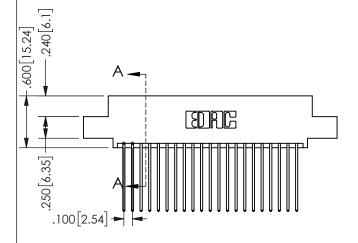

## <u>Contact Dimensions:</u> 541-Wire Wrap .025 Sq.(0.64 Sq.) - Tail LG=.750(19.05) .100 (2.54) Contact Spacing x .200 (5.08) Row Spacing

.330[8.38] POINT OF CARD SLOT CONTACT .370 9.4

ORIGINAL 1

ISSUE NUMBER

**Contact Code 558** 

Contact Code 559

**Contact Code 560** 

INSULATOR MATERIAL: THERMOPLASTIC POLYESTER, UL 94V-0 DAP MATERIAL AVAILABLE UPON REQUEST

CONTACT MATERIAL; COPPER ALLOY CONTACT PLATING: GOLD ON THE MATING AREA, TIN PLATING ON THE CONTACT TAILS, NICKEL UNDERPLATE

345/395 SERIES CARD EDGE CONNECTOR CONTACT CODE 555,556,558,559,560 DIMENSIONS

YOUR CONNECTION TO QUALITY & SERVICE

**EDAC INC** TORONTO, ONTARIO CANADA

THESE DRAWINGS AND SPECIFICATIONS ARE THE PROPERTY OF EDAC INC.,AND SHALL NOT BE REPRODUCED, OR COPIED OR USED AS THE BASIS FOR THE MANUFACTURE OR SALE OF APPARATUS WITHOUT WRITTEN PERMISSION.