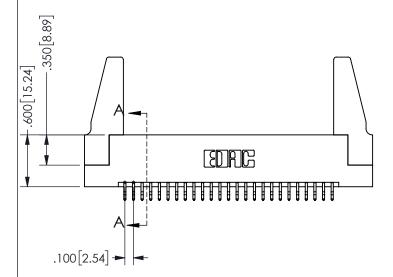

## **SECTION A-A**

## 345/395 SERIES CARD EDGE CONNECTOR PART NUMBER: 345-050-556-288

YOUR CONNECTION TO QUALITY & SERVICE

**EDAC INC** TORONTO, ONTARIO CANADA

THESE DRAWINGS AND SPECIFICATIONS ARE THE PROPERTY OF EDAC INC.,AND SHALL NOT BE REPRODUCED, OR COPIED OR USED AS THE BASIS FOR THE MANUFACTURE OR SALE OF APPARATUS WITHOUT WRITTEN PERMISSION.

| ACAD REFERENCE NO.  |    | 345-ENG-MASTER   |       |
|---------------------|----|------------------|-------|
| DRAWN: R.STA.MONICA |    | DATE:MAY.16/2017 |       |
| CHECKED:            |    | DATE:            |       |
| SCALE: N            | ΓS | SHEET 1          | OF 2  |
| DRAWING NUMBER      |    |                  | ISSUE |
| 345-ENG-MASTER      |    |                  | 1     |
|                     |    |                  |       |