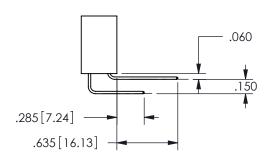

<u>Contact Dimensions:</u>
556-Extender Board Bend (Code 520 Contacts)
See Sheet 2 for Contact Code 555, 556, 558, 559, 560 **Dimensions** 

ISSUE NUMBER ORIGINAL

1

**Contact Code 558** 

Contact Code 559

**Contact Code 560** 

345/395 SERIES CARD EDGE CONNECTOR CONTACT CODE 555,556,558,559,560 DIMENSIONS

YOUR CONNECTION TO QUALITY & SERVICE

**EDAC INC** TORONTO, ONTARIO CANADA

THESE DRAWINGS AND SPECIFICATIONS ARE THE PROPERTY OF EDAC INC.,AND SHALL NOT BE REPRODUCED, OR COPIED OR USED AS THE BASIS FOR THE MANUFACTURE OR SALE OF APPARATUS WITHOUT WRITTEN PERMISSION.

| ACAD REFERENCE NO.  | 345-ENG-MASTER   |  |  |
|---------------------|------------------|--|--|
| DRAWN: R.STA.MONICA | DATE:MAY.16/2017 |  |  |
| CHECKED:            | DATE:            |  |  |
| SCALE: 1:1          | SHEET 2 OF 2     |  |  |
| DRAWING NUMBER      | ISSUE            |  |  |
| 345-ENG-MASTER      | 1                |  |  |