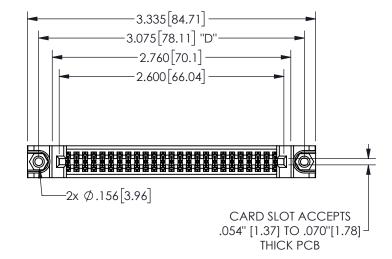

## 345/395 SERIES CARD EDGE CONNECTOR PART NUMBER: 345-050-556-288

YOUR CONNECTION TO QUALITY & SERVICE

**EDAC INC** TORONTO, ONTARIO CANADA

THESE DRAWINGS AND SPECIFICATIONS ARE THE PROPERTY OF EDAC INC.,AND SHALL NOT BE REPRODUCED, OR COPIED OR USED AS THE BASIS FOR THE MANUFACTURE OR SALE OF APPARATUS WITHOUT WRITTEN PERMISSION.

| ACAD REFERENCE NO.  |    | 345-ENG-MASTER   |       |
|---------------------|----|------------------|-------|
| DRAWN: R.STA.MONICA |    | DATE:MAY.16/2017 |       |
| CHECKED:            |    | DATE:            |       |
| SCALE: N            | ΓS | SHEET 1          | OF 2  |
| DRAWING NUMBER      |    |                  | ISSUE |
| 345-ENG-MASTER      |    |                  | 1     |
|                     |    |                  |       |