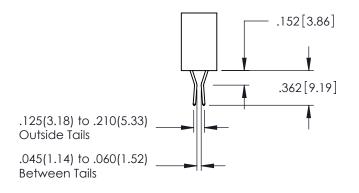

**Contact Code 555** 

**Contact Code 556** 

**Contact Code 558** 

**Contact Code 559** 

Contact Code 560

INSULATOR MATERIAL: THERMOPLASTIC POLYESTER, UL 94V-0

DAP MATERIAL AVAILABLE UPON REQUEST

CONTACT MATERIAL; COPPER ALLOY

## 345/395 SERIES CARD EDGE CONNECTOR CONTACT CODE 555,556,558,559,560 DIMENSIONS

.060

.150

YOUR CONNECTION TO QUALITY & SERVICE

|    | ACAD REFERENCE NO   | . 345-ENG-MASTER |
|----|---------------------|------------------|
| 2  | DRAWN: R.STA.MONICA | DATE:MAY.16/2017 |
| J  | CHECKED:            | DATE:            |
| ,  | SCALE: 1:1          | SHEET 2 OF 2     |
| ED | DRAWING NUMBER      | ISSUE            |