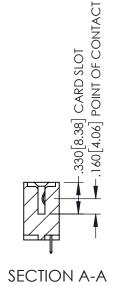

## 345/395 SERIES CARD EDGE CONNECTOR CONTACT CODE 555,556,558,559,560 DIMENSIONS

.060

.150

YOUR CONNECTION TO QUALITY & SERVICE

|    | ACAD REFERENCE NO   | . 345-ENG-MASTER |
|----|---------------------|------------------|
| 2  | DRAWN: R.STA.MONICA | DATE:MAY.16/2017 |
| J  | CHECKED:            | DATE:            |
| ,  | SCALE: 1:1          | SHEET 2 OF 2     |
| ED | DRAWING NUMBER      | ISSUE            |