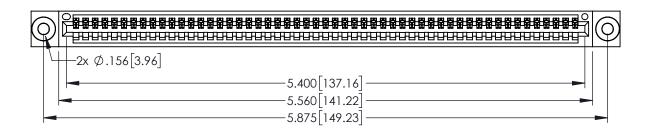

| 345/395 SERIES CARD EDGE CONNECTOR |
|------------------------------------|
| PART NUMBER: 345-053-525-403       |

EDAC INC TORONTO, ONTARIO CANADA

YOUR CONNECTION TO QUALITY & SERVICE WITHOU

| THESE DRAWINGS AND SPECIFICATIONS ARE THE PROPERTY OF EDAC INCAND                                                           | S |
|-----------------------------------------------------------------------------------------------------------------------------|---|
| SHALL NOT BE REPRODUCED,OR COPIED OR USED AS THE BASIS FOR THE MANUFACTURE OR SALE OF APPARATUS WITHOUT WRITTEN PERMISSION. | D |

<u>Contact Dimensions:</u>
525-P.C. Tail .018 Sq.(0.46 Sq.) - Tail LG=.150(3.81)
.100 (2.54) Contact Spacing x .200 (5.08) Row Spacing

THIS IS A C.A.D. GENERATED DRAWING DO NOT MAKE MANUAL REVISIONS TO MAST