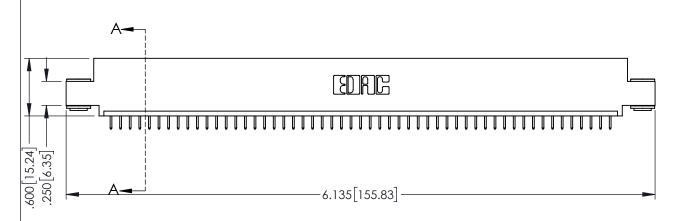

## 345/395 SERIES CARD EDGE CONNECTOR CONTACT CODE 555,556,558,559,560 DIMENSIONS

.060

.150

YOUR CONNECTION TO QUALITY & SERVICE

|    | ACAD REFERENCE NO   | . 345-ENG-MASTER |
|----|---------------------|------------------|
| 2  | DRAWN: R.STA.MONICA | DATE:MAY.16/2017 |
| J  | CHECKED:            | DATE:            |
| ,  | SCALE: 1:1          | SHEET 2 OF 2     |
| ED | DRAWING NUMBER      | ISSUE            |