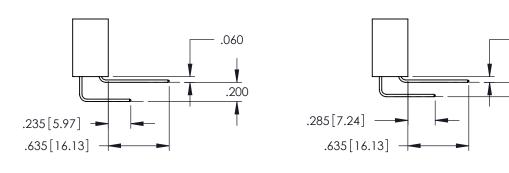

**Contact Code 555** 

**Contact Code 556** 

**Contact Code 558** 

**Contact Code 559** 

Contact Code 560

INSULATOR MATERIAL: THERMOPLASTIC POLYESTER, UL 94V-0

DAP MATERIAL AVAILABLE UPON REQUEST

CONTACT MATERIAL; COPPER ALLOY

## 345/395 SERIES CARD EDGE CONNECTOR CONTACT CODE 555,556,558,559,560 DIMENSIONS

.060

.150

YOUR CONNECTION TO QUALITY & SERVICE

|    | ACAD REFERENCE NO   | . 345-ENG-MASTER |
|----|---------------------|------------------|
| 2  | DRAWN: R.STA.MONICA | DATE:MAY.16/2017 |
| J  | CHECKED:            | DATE:            |
| ,  | SCALE: 1:1          | SHEET 2 OF 2     |
| ED | DRAWING NUMBER      | ISSUE            |