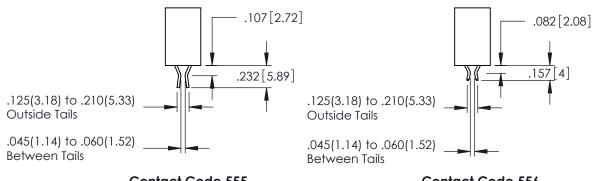

**Contact Code 555** 

**Contact Code 556** 

**Contact Code 558** 

**Contact Code 559** 

Contact Code 560

INSULATOR MATERIAL: THERMOPLASTIC POLYESTER, UL 94V-0

DAP MATERIAL AVAILABLE UPON REQUEST

CONTACT MATERIAL; COPPER ALLOY

## 345/395 SERIES CARD EDGE CONNECTOR CONTACT CODE 555,556,558,559,560 DIMENSIONS

.060

.150

YOUR CONNECTION TO QUALITY & SERVICE

|    | ACAD REFERENCE NO   | . 345-ENG-MASTER |
|----|---------------------|------------------|
| 2  | DRAWN: R.STA.MONICA | DATE:MAY.16/2017 |
| J  | CHECKED:            | DATE:            |
| ,  | SCALE: 1:1          | SHEET 2 OF 2     |
| ED | DRAWING NUMBER      | ISSUE            |