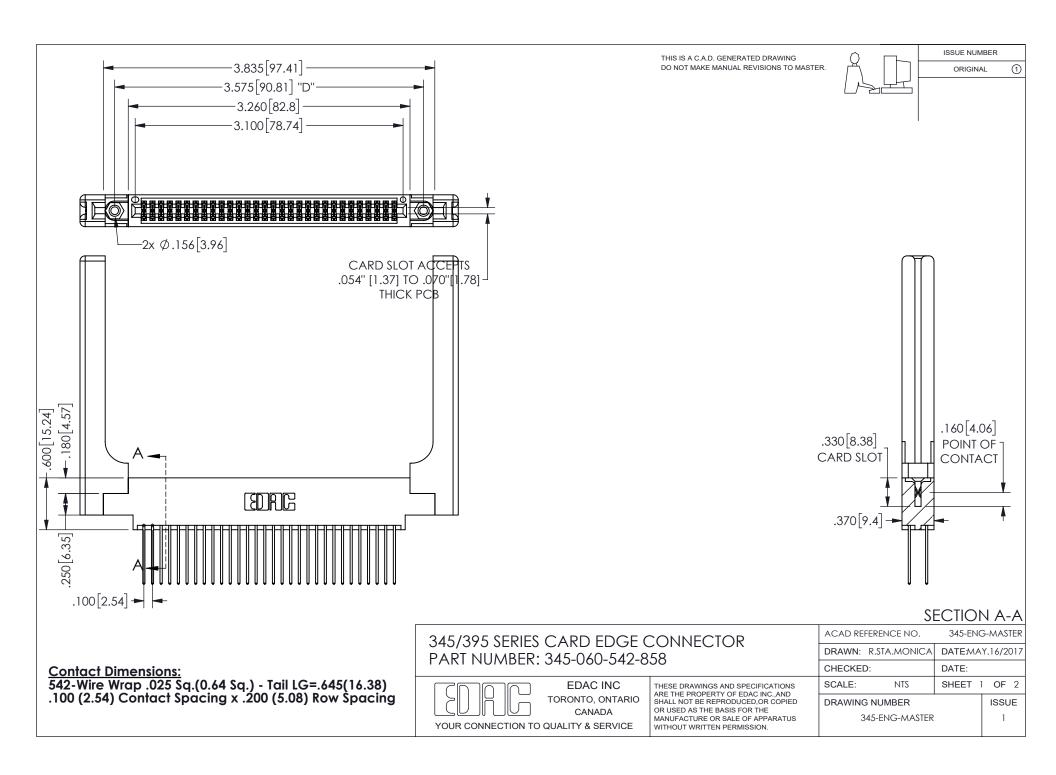

ISSUE NUMBER ORIGINAL

1









**Contact Code 558** 

Contact Code 559

Contact Code 560

INSULATOR MATERIAL: THERMOPLASTIC POLYESTER, UL 94V-0 DAP MATERIAL AVAILABLE UPON REQUEST

CONTACT MATERIAL; COPPER ALLOY

CONTACT PLATING: GOLD ON THE MATING AREA, TIN PLATING ON THE CONTACT TAILS, NICKEL UNDERPLATE

## 345/395 SERIES CARD EDGE CONNECTOR CONTACT CODE 555,556,558,559,560 DIMENSIONS

YOUR CONNECTION TO QUALITY & SERVICE

**EDAC INC** TORONTO, ONTARIO CANADA

THESE DRAWINGS AND SPECIFICATIONS ARE THE PROPERTY OF EDAC INC.,AND SHALL NOT BE REPRODUCED, OR COPIED OR USED AS THE BASIS FOR THE MANUFACTURE OR SALE OF APPARATUS WITHOUT WRITTEN PERMISSION.

| ACAD REFERENCE NO.  | 345-ENG-MASTER   |
|---------------------|------------------|
| DRAWN: R.STA.MONICA | DATE:MAY.16/2017 |
| C