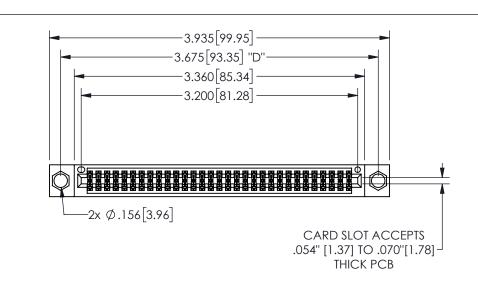

345/395 SERIES CARD EDGE CONNECTOR PART NUMBER: 345-062-541-504

**EDAC INC** TORONTO, ONTARIO CANADA

THESE DRAWINGS AND SPECIFICATIONS ARE THE PROPERTY OF EDAC INC.,AND SHALL NOT BE REPRODUCED, OR COPIED OR USED AS THE BASIS FOR THE MANUFACTURE OR SALE OF APPARATUS WITHOUT WRITTEN PERMISSION.