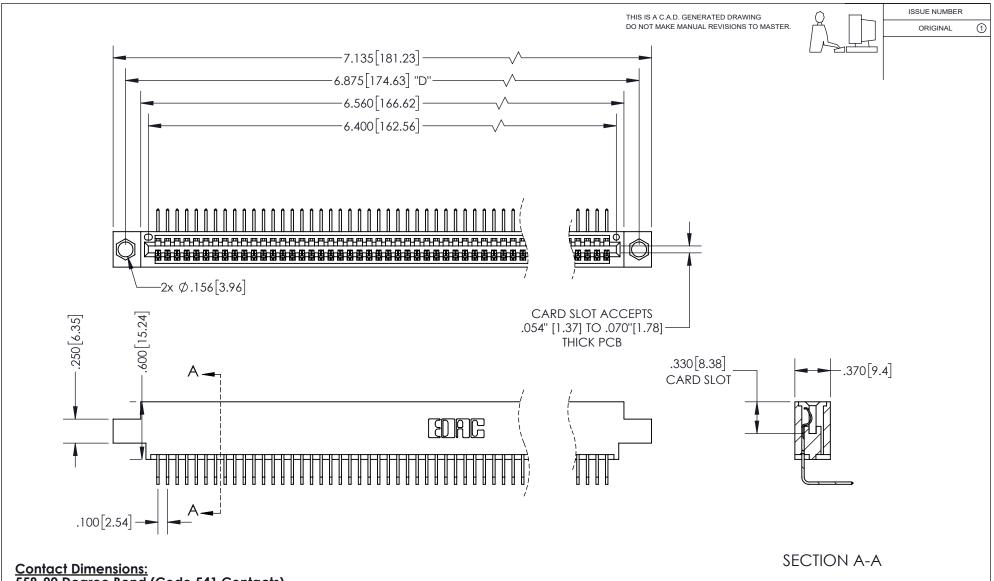

<u>Contact Dimensions:</u>
558-90 Degree Bend (Code 541 Contacts)
See Sheet 2 for Contact Code 555, 556, 558, 559, 560 Dimensions

INSULATOR MATERIAL: THERMOPLASTIC PBT, UL 94V-0 CONTACT MATERIAL; COPPER TIN ALLOY CONTACT PLATING: GOLD ON THE MATING AREA, TIN PLATING ON THE CONTACT TAILS, NICKEL UNDERPLATE

## 345/395 SERIES CARD EDGE CONNECTOR PART NUMBER: 345-063-558-604

YOUR CONNECTION TO QUALITY & SERVICE

**EDAC INC** TORONTO, ONTARIO CANADA

THESE DRAWINGS AND SPECIFICATIONS ARE THE PROPERTY OF EDAC INC.,AND SHALL NOT BE REPRODUCED, OR COPIED OR USED AS THE BASIS FOR THE MANUFACTURE OR SALE OF APPARATUS WITHOUT WRITTEN PERMISSION.

| 1 | ACAD REFERENCE NO.  | 345-ENG-MASTER   |
|---|---------------------|------------------|
|   | ACAD REFERENCE NO.  | 343-ENG-MASTER   |
|   | DRAWN: R.STA.MONICA | DATE:MAY.16/2017 |
|   | CHECKED:            | DATE:            |
|   | SCALE: 1:1          | SHEET 1 OF 2     |
|   | DRAWING NUMBER      | ISSUE            |
|   | 345-ENG-MASTER      | 1 1              |