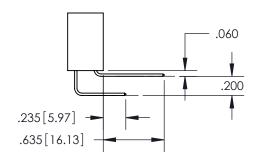

ISSUE NUMBER ORIGINAL

1

**Contact Code 558** 

## **Contact Code 559**

**Contact Code 560** 

- INSULATOR MATERIAL: THERMOPLASTIC POLYESTER, UL 94V-0
- DAP MATERIAL AVAILABLE UPON REQUEST
- CONTACT MATERIAL; COPPER ALLOY

CONTACT PLATING: GOLD ON THE MATING AREA, TIN PLATING ON THE CONTACT TAILS, NICKEL UNDERPLATE

\*FOR ALL OTHER SPECIFICATIONS REFER TO SHEET 3\*