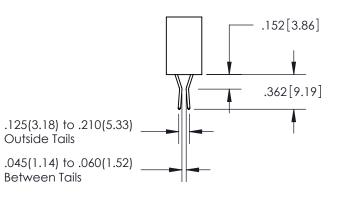

## **Contact Code 559**

**Contact Code 560** 

- INSULATOR MATERIAL: THERMOPLASTIC POLYESTER, UL 94V-0
- DAP MATERIAL AVAILABLE UPON REQUEST
- CONTACT MATERIAL; COPPER ALLOY

CONTACT PLATING: GOLD ON THE MATING AREA, TIN PLATING ON THE CONTACT TAILS, NICKEL UNDERPLATE

\*FOR ALL OTHER SPECIFICATIONS REFER TO SHEET 3\*