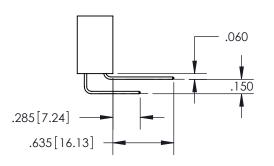

## **Contact Code 559**

**Contact Code 560** 

- INSULATOR MATERIAL: THERMOPLASTIC POLYESTER, UL 94V-0
- DAP MATERIAL AVAILABLE UPON REQUEST
- CONTACT MATERIAL; COPPER ALLOY

CONTACT PLATING: GOLD ON THE MATING AREA, TIN PLATING ON THE CONTACT TAILS, NICKEL UNDERPLATE

\*FOR ALL OTHER SPECIFICATIONS REFER TO SHEET 3\*