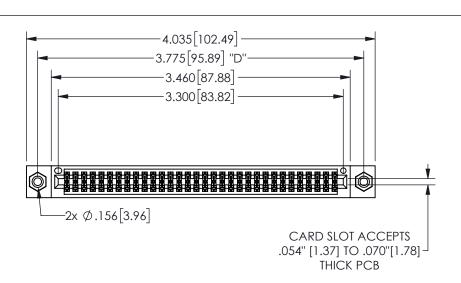

THIS IS A C.A.D. GENERATED DRAWING DO NOT MAKE MANUAL REVISIONS TO MASTER.

ISSUE NUMBER

ORIGINAL

.160 4.06 .330[8.38] POINT OF CARD SLOT CONTACT .370 [9.4]

<u>Contact Dimensions:</u> 544-Wire Wrap .050x.025(1.27x0.64) - Tail LG=.750(19.05)

.100 (2.54) Contact Spacing x .200 (5.08) Row Spacing

345/395 SERIES CARD EDGE CONNECTOR PART NUMBER: 345-064-544-808

YOUR CONNECTION TO QUALITY & SERVICE

**EDAC INC** TORONTO, ONTARIO CANADA

THESE DRAWINGS AND SPECIFICATIONS ARE THE PROPERTY OF EDAC INC.,AND SHALL NOT BE REPRODUCED, OR COPIED OR USED AS THE BASIS FOR THE MANUFACTURE OR SALE OF APPARATUS WITHOUT WRITTEN PERMISSION.