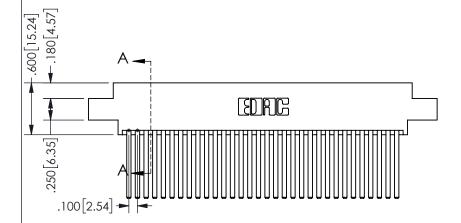

SECTION A-A

ISSUE NUMBER ORIGINAL

1

**Contact Code 558** 

Contact Code 559

**Contact Code 560** 

INSULATOR MATERIAL: THERMOPLASTIC POLYESTER, UL 94V-0 DAP MATERIAL AVAILABLE UPON REQUEST

CONTACT MATERIAL; COPPER ALLOY

CONTACT PLATING: GOLD ON THE MATING AREA, TIN PLATING ON THE CONTACT TAILS, NICKEL UNDERPLATE