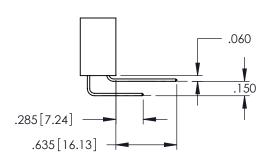

**Contact Code 558** 

Contact Code 559

**Contact Code 560** 

INSULATOR MATERIAL: THERMOPLASTIC POLYESTER, UL 94V-0

DAP MATERIAL AVAILABLE UPON REQUEST

CONTACT MATERIAL; COPPER ALLOY CONTACT PLATING: GOLD ON THE MATING AREA, TIN PLATING ON THE CONTACT TAILS, NICKEL UNDERPLATE

## 345/395 SERIES CARD EDGE CONNECTOR CONTACT CODE 555,556,558,559,560 DIMENSIONS

YOUR CONNECTION TO QUALITY & SERVICE

|   | ACAD REFERENCE NO. 345-ENG-MASTER |                  |
|---|-----------------------------------|------------------|
|   | DRAWN: R.STA.MONICA               | DATE:MAY.16/2017 |
|   | CHECKED:                          | DATE:            |
|   | SCALE: 1:1                        | SHEET 2 OF 2     |
| D | DRAWING NUMBER                    | ISSUE            |