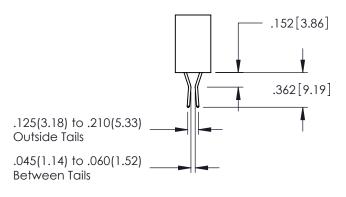

**Contact Code 558** 

Contact Code 559

**Contact Code 560** 

INSULATOR MATERIAL: THERMOPLASTIC POLYESTER, UL 94V-0

DAP MATERIAL AVAILABLE UPON REQUEST

CONTACT MATERIAL; COPPER ALLOY CONTACT PLATING: GOLD ON THE MATING AREA, TIN PLATING ON THE CONTACT TAILS, NICKEL UNDERPLATE

## 345/395 SERIES CARD EDGE CONNECTOR CONTACT CODE 555,556,558,559,560 DIMENSIONS

YOUR CONNECTION TO QUALITY & SERVICE

|   | ACAD REFERENCE NO. 345-ENG-MASTER |                  |
|---|-----------------------------------|------------------|
|   | DRAWN: R.STA.MONICA               | DATE:MAY.16/2017 |
|   | CHECKED:                          | DATE:            |
|   | SCALE: 1:1                        | SHEET 2 OF 2     |
| D | DRAWING NUMBER                    | ISSUE            |