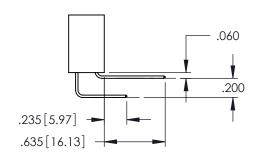

**Contact Code 558** 

Contact Code 559

**Contact Code 560** 

INSULATOR MATERIAL: THERMOPLASTIC POLYESTER, UL 94V-0

DAP MATERIAL AVAILABLE UPON REQUEST

CONTACT MATERIAL; COPPER ALLOY CONTACT PLATING: GOLD ON THE MATING AREA, TIN PLATING ON THE CONTACT TAILS, NICKEL UNDERPLATE

## 345/395 SERIES CARD EDGE CONNECTOR CONTACT CODE 555,556,558,559,560 DIMENSIONS

YOUR CONNECTION TO QUALITY & SERVICE

|   | ACAD REFERENCE NO. 345-ENG-MASTER |                  |
|---|-----------------------------------|------------------|
|   | DRAWN: R.STA.MONICA               | DATE:MAY.16/2017 |
|   | CHECKED:                          | DATE:            |
|   | SCALE: 1:1                        | SHEET 2 OF 2     |
| D | DRAWING NUMBER                    | ISSUE            |