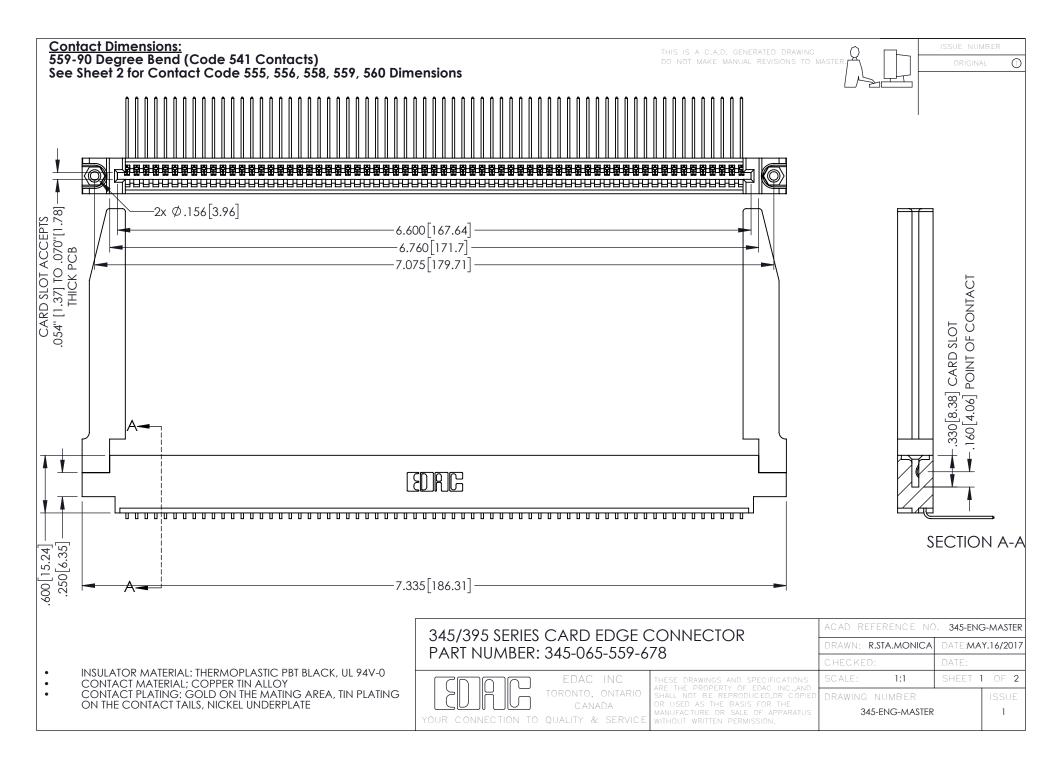

## 345/395 SERIES CARD EDGE CONNECTOR CONTACT CODE 555,556,558,559,560 DIMENSIONS

YOUR CONNECTION TO QUALITY & SERVICE

|   | ACAD REFERENCE NO. 345-ENG-MASTER |                  |
|---|-----------------------------------|------------------|
|   | DRAWN: R.STA.MONICA               | DATE:MAY.16/2017 |
|   | CHECKED:                          | DATE:            |
|   | SCALE: 1:1                        | SHEET 2 OF 2     |
| D | DRAWING NUMBER                    | ISSUE            |