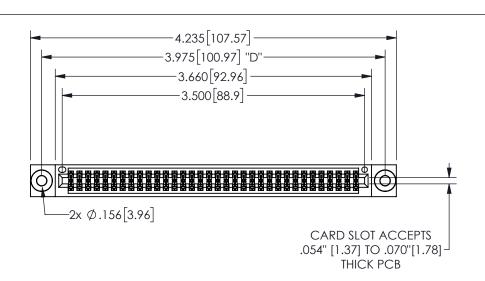

THIS IS A C.A.D. GENERATED DRAWING DO NOT MAKE MANUAL REVISIONS TO MASTER.

ISSUE NUMBER

ORIGINAL

1

.160 4.06 .330[8.38] POINT OF CARD SLOT CONTACT .370 9.4

-.180[4.57] 600 15.24 .250[6.35] .100[2.54]

345/395 SERIES CARD EDGE CONNECTOR PART NUMBER: 345-068-544-803 <u>Contact Dimensions:</u> 544-Wire Wrap .050x.025(1.27x0.64) - Tail LG=.750(19.05)

.100 (2.54) Contact Spacing x .200 (5.08) Row Spacing

**EDAC INC** TORONTO, ONTARIO CANADA YOUR CONNECTION TO QUALITY & SERVICE

THESE DRAWINGS AND SPECIFICATIONS ARE THE PROPERTY OF EDAC INC.,AND SHALL NOT BE REPRODUCED,OR COPIED OR USED AS THE BASIS FOR THE MANUFACTURE OR SALE OF APPARATUS WITHOUT WRITTEN PERMISSION.