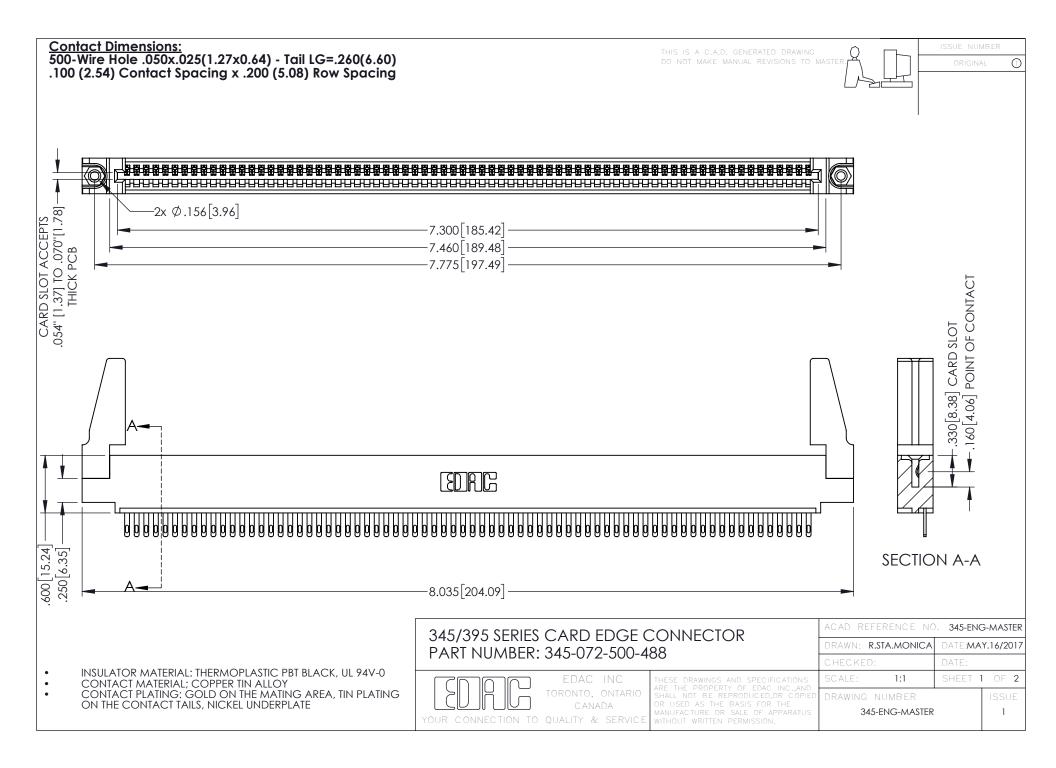

345/395 SERIES CARD EDGE CONNECTOR CONTACT CODE 555,556,558,559,560 DIMENSIONS

YOUR CONNECTION TO QUALITY & SERVICE

|    | ACAD REFERENCE NO. 345-ENG-MASTE |                  |
|----|----------------------------------|------------------|
| S  | DRAWN: R.STA.MONICA              | DATE:MAY.16/2017 |
|    | CHECKED:                         | DATE:            |
| ,  | SCALE: 1:1                       | SHEET 2 OF 2     |
| ED | DRAWING NUMBER                   | ISSUE            |