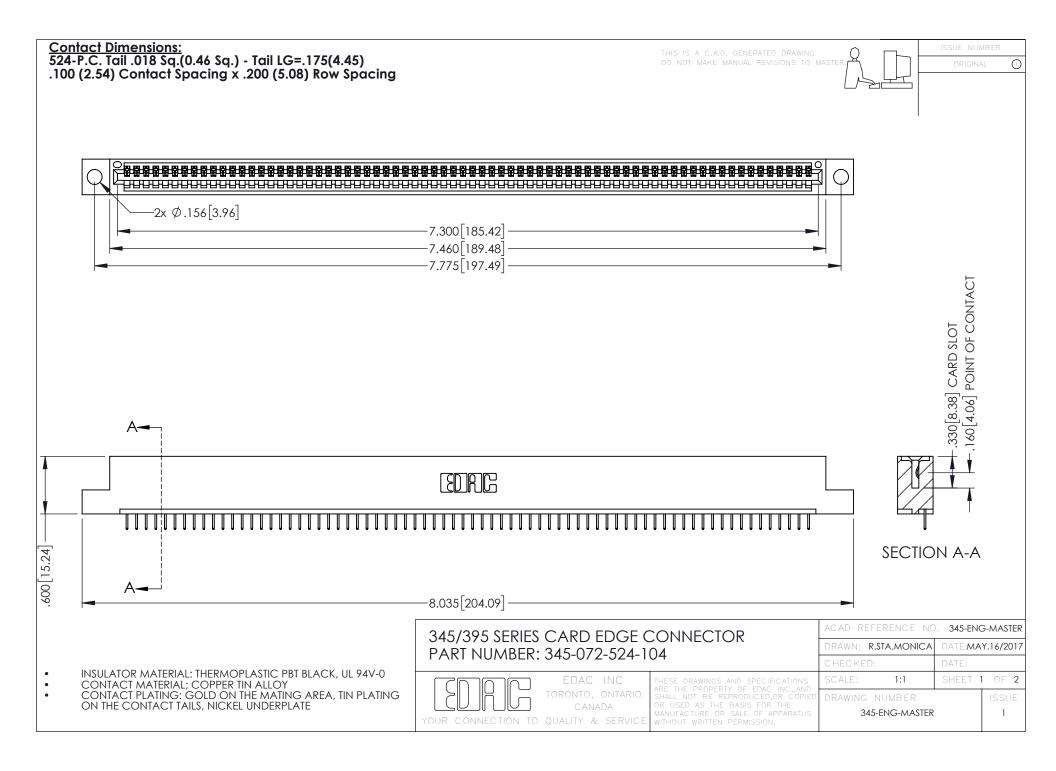

345/395 SERIES CARD EDGE CONNECTOR CONTACT CODE 555,556,558,559,560 DIMENSIONS

YOUR CONNECTION TO QUALITY & SERVICE

|    | ACAD REFERENCE NO. 345-ENG-MASTE |                  |
|----|----------------------------------|------------------|
| S  | DRAWN: R.STA.MONICA              | DATE:MAY.16/2017 |
|    | CHECKED:                         | DATE:            |
| ,  | SCALE: 1:1                       | SHEET 2 OF 2     |
| ED | DRAWING NUMBER                   | ISSUE            |