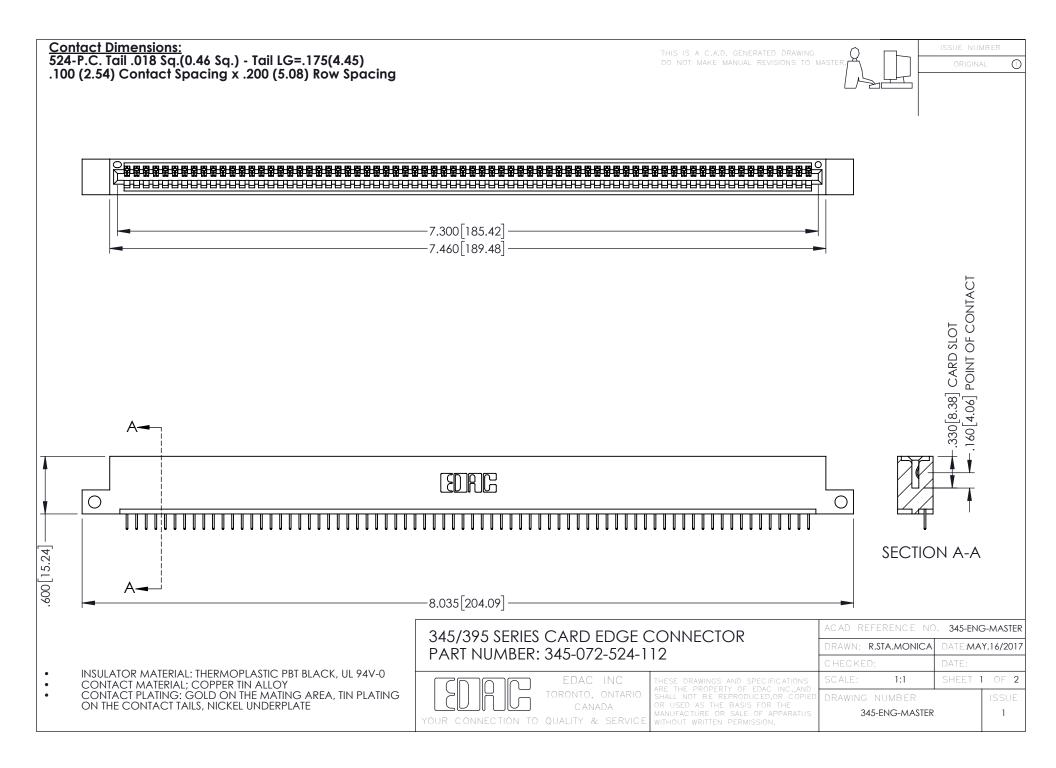

345/395 SERIES CARD EDGE CONNECTOR CONTACT CODE 555,556,558,559,560 DIMENSIONS

YOUR CONNECTION TO QUALITY & SERVICE

|    | ACAD REFERENCE NO. 345-ENG-MASTE |                  |
|----|----------------------------------|------------------|
| S  | DRAWN: R.STA.MONICA              | DATE:MAY.16/2017 |
|    | CHECKED:                         | DATE:            |
| ,  | SCALE: 1:1                       | SHEET 2 OF 2     |
| ED | DRAWING NUMBER                   | ISSUE            |