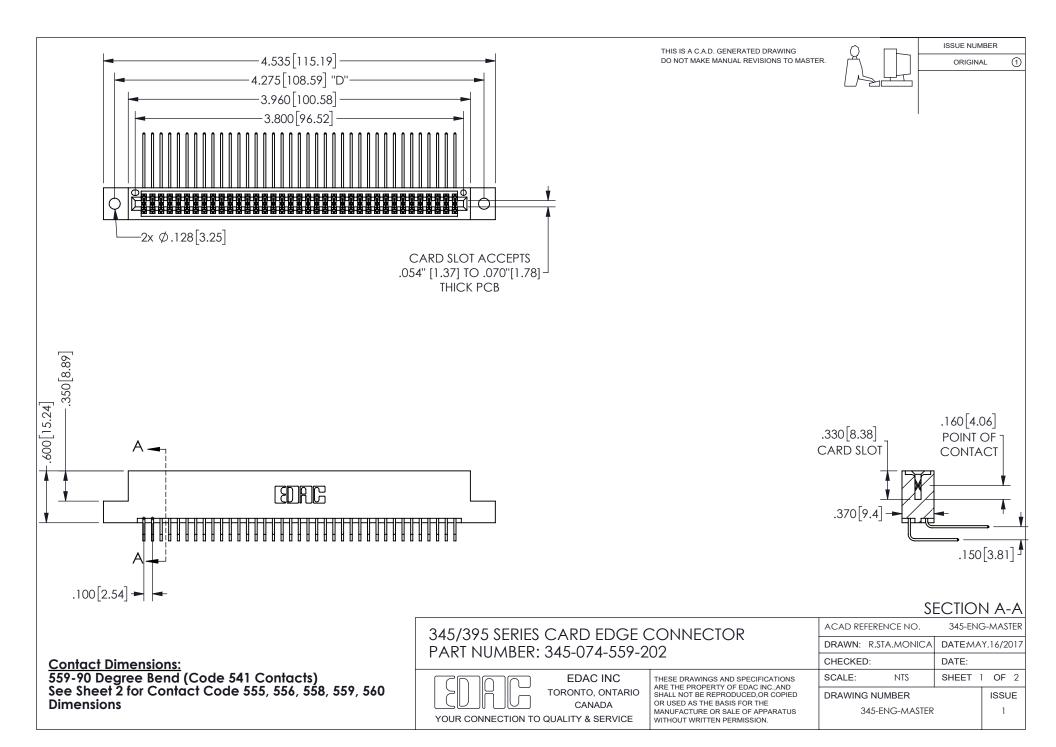

ISSUE NUMBER ORIGINAL

1









**Contact Code 558** 

Contact Code 559

Contact Code 560

INSULATOR MATERIAL: THERMOPLASTIC POLYESTER, UL 94V-0 DAP MATERIAL AVAILABLE UPON REQUEST

CONTACT MATERIAL; COPPER ALLOY

CONTACT PLATING: GOLD ON THE MATING AREA, TIN PLATING ON THE CONTACT TAILS, NICKEL UNDERPLATE

## 345/395 SERIES CARD EDGE CONNECTOR CONTACT CODE 555,556,558,559,560 DIMENSIONS

YOUR CONNECTION TO QUALITY & SERVICE

**EDAC INC** TORONTO, ONTARIO CANADA

THESE DRAWINGS AND SPECIFICATIONS ARE THE PROPERTY OF EDAC INC.,AND SHALL NOT BE REPRODUCED, OR COPIED OR USED AS THE BASIS FOR THE MANUFACTURE OR SALE OF APPARATUS WITHOUT WRITTEN PERMISSION.

| ACAD REFERENCE NO.  | 345-ENG-MASTER   |
|---------------------|------------------|
| DRAWN: R.STA.MONICA | DATE:MAY.16/2017 |
| C