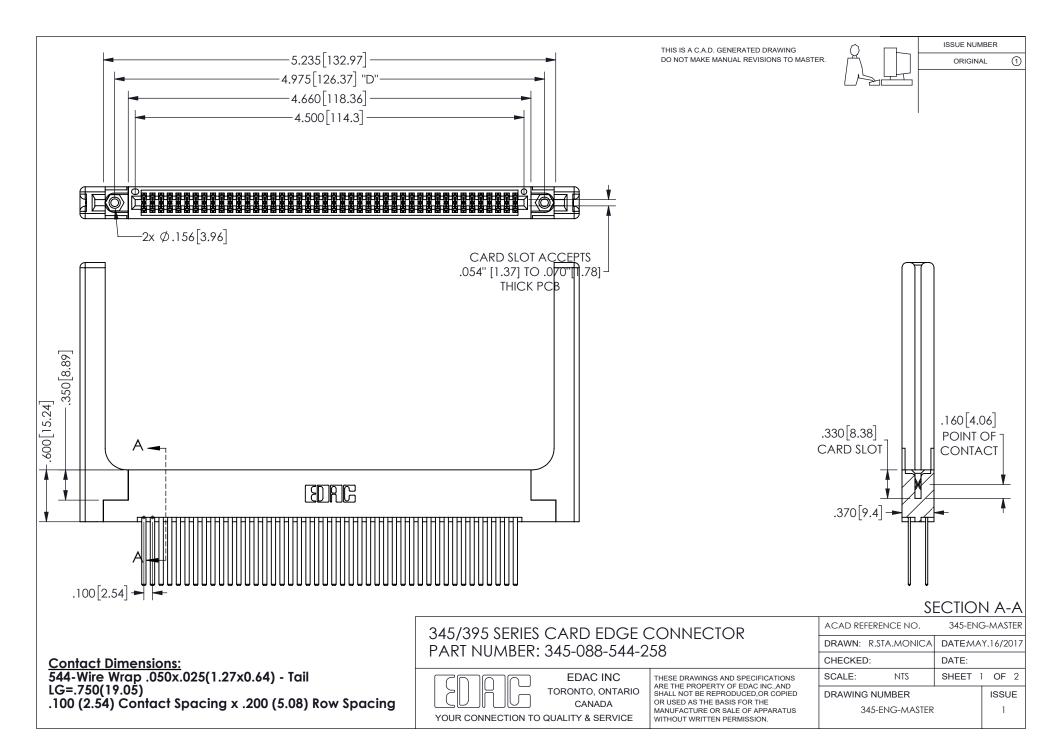

ISSUE NUMBER ORIGINAL

1









**Contact Code 558** 

Contact Code 559

Contact Code 560

INSULATOR MATERIAL: THERMOPLASTIC POLYESTER, UL 94V-0 DAP MATERIAL AVAILABLE UPON REQUEST

CONTACT MATERIAL; COPPER ALLOY

CONTACT PLATING: GOLD ON THE MATING AREA, TIN PLATING ON THE CONTACT TAILS, NICKEL UNDERPLATE

## 345/395 SERIES CARD EDGE CONNECTOR CONTACT CODE 555,556,558,559,560 DIMENSIONS

YOUR CONNECTION TO QUALITY & SERVICE

**EDAC INC** TORONTO, ONTARIO CANADA

THESE DRAWINGS AND SPECIFICATIONS ARE THE PROPERTY OF EDAC INC.,AND SHALL NOT BE REPRODUCED, OR COPIED OR USED AS THE BASIS FOR THE MANUFACTURE OR SALE OF APPARATUS WITHOUT WRITTEN PERMISSION.

| ACAD REFERENCE NO.  | 345-ENG-MASTER   |
|---------------------|------------------|
| DRAWN: R.STA.MONICA | DATE:MAY.16/2017 |
| C