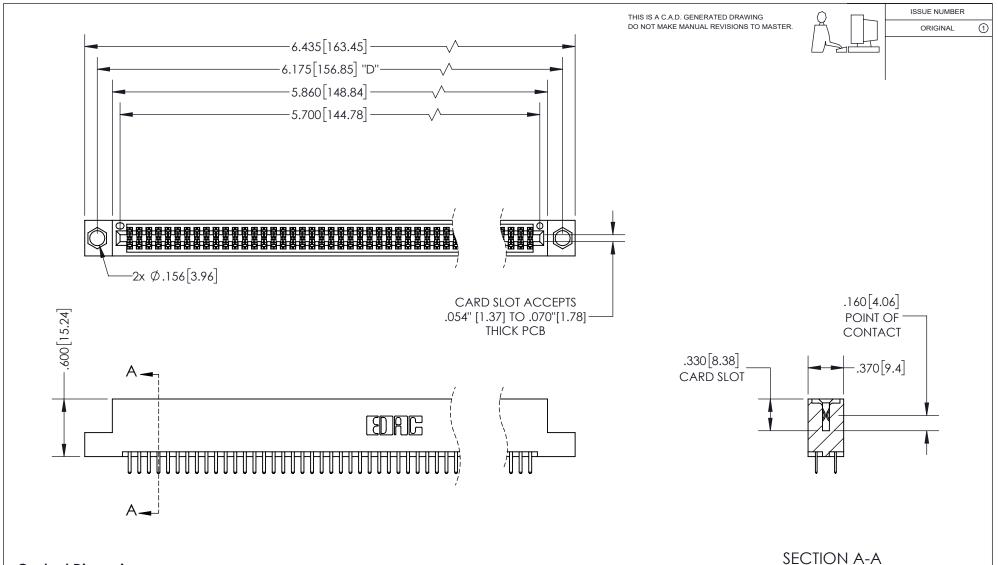

<u>Contact Dimensions:</u> 520-P.C. Tail .030x.018(0.76x0.46) - Tail LG=.175(4.45) .100 (2.54) Contact Spacing x .200 (5.08) Row Spacing

INSULATOR MATERIAL: THERMOPLASTIC PBT, UL 94V-0 CONTACT MATERIAL; COPPER TIN ALLOY CONTACT PLATING: GOLD ON THE MATING AREA, TIN PLATING ON THE CONTACT TAILS, NICKEL UNDERPLATE

## 345/395 SERIES CARD EDGE CONNECTOR PART NUMBER: 345-112-520-204

YOUR CONNECTION TO QUALITY & SERVICE

**EDAC INC** TORONTO, ONTARIO CANADA

THESE DRAWINGS AND SPECIFICATIONS ARE THE PROPERTY OF EDAC INC.,AND SHALL NOT BE REPRODUCED, OR COPIED OR USED AS THE BASIS FOR THE MANUFACTURE OR SALE OF APPARATUS WITHOUT WRITTEN PERMISSION.