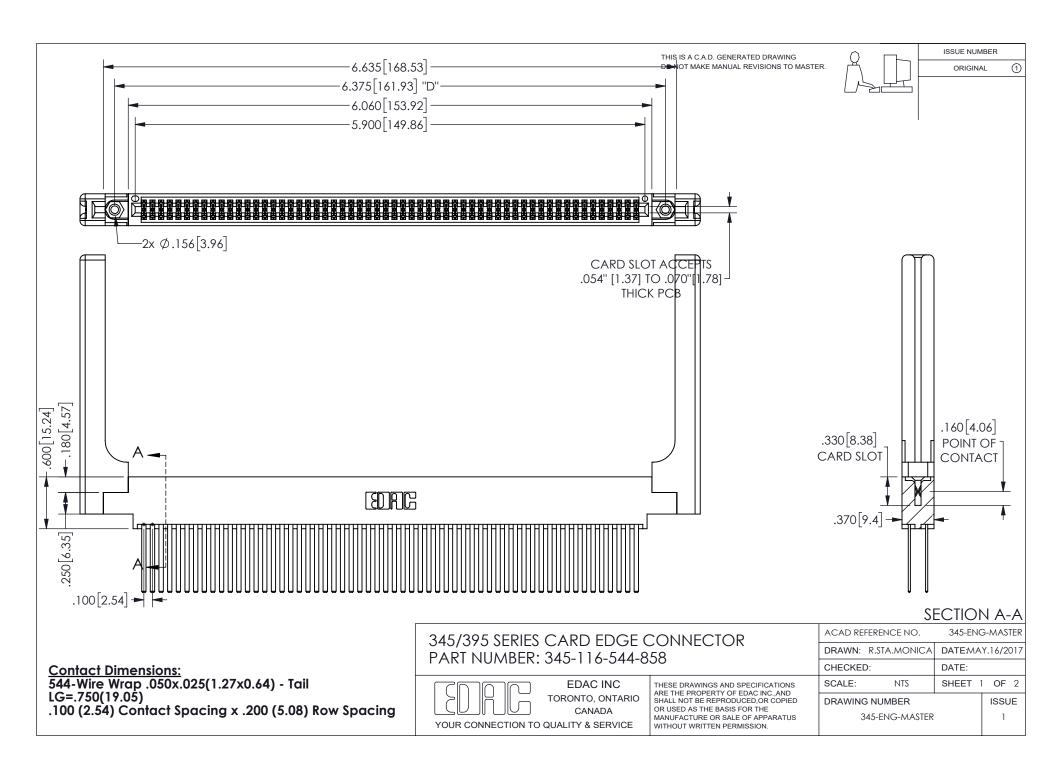

ISSUE NUMBER ORIGINAL

1

**Contact Code 558** 

Contact Code 559

Contact Code 560

INSULATOR MATERIAL: THERMOPLASTIC POLYESTER, UL 94V-0 DAP MATERIAL AVAILABLE UPON REQUEST

CONTACT MATERIAL; COPPER ALLOY CONTACT PLATING: GOLD ON THE MATING AREA, TIN PLATING ON THE CONTACT TAILS, NICKEL UNDERPLATE

345/395 SERIES CARD EDGE CONNECTOR CONTACT CODE 555,556,558,559,560 DIMENSIONS

YOUR CONNECTION TO QUALITY & SERVICE

**EDAC INC** TORONTO, ONTARIO CANADA

THESE DRAWINGS AND SPECIFICATIONS ARE THE PROPERTY OF EDAC INC.,AND SHALL NOT BE REPRODUCED, OR COPIED OR USED AS THE BASIS FOR THE MANUFACTURE OR SALE OF APPARATUS WITHOUT WRITTEN PERMISSION.

| ACAD REFERENCE NO.  | 345-ENG-MASTER   |
|---------------------|------------------|
| DRAWN: R.STA.MONICA | DATE:MAY.16/2017 |
| CHECKED:            | DATE:            |
| SCALE: 1:1          | SHEET 2 OF 2     |
| DRAWING NUMBER      | ISSUE            |
| 345-FNG-MASTER      | 1                |