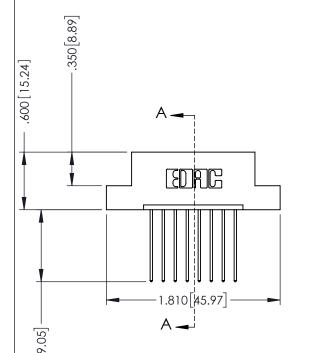

## **Contact Code 555**

## **Contact Code 556**

INSULATOR MATERIAL: THERMOPLASTIC POLYESTER, UL 94V-0 CONTACT MATERIAL; COPPER, NICKEL, TIN ALLOY CA-725 CONTACT PLATING: GOLD ON THE MATING AREA, TIN-LEAD

ON THE CONTACT TAILS, NICKEL UNDERPLATE

## 346/396 SERIES CARD EDGE CONNECTOR CONTACT CODE 555,556,558,559,560 DIMENSIONS

YOUR CONNECTION TO QUALITY & SERVICE

**EDAC INC** TORONTO, ONTARIO CANADA

THESE DRAWINGS AND SPECIFICATIONS ARE THE PROPERTY OF EDAC INC.,AND SHALL NOT BE REPRODUCED, OR COPIED OR USED AS THE BASIS FOR THE MANUFACTURE OR SALE OF APPARATUS WITHOUT WRITTEN PERMISSION.

|                | ACAD REFERENCE NO. | 346-ENG-MASTER   |
|----------------|--------------------|------------------|
|                | DRAWN: J.LEE       | DATE: APR. 22/09 |
| )              | CHECKED:           | DATE:            |
|                | SCALE: 1:1         | SHEET 2 OF 2     |
|                | DRAWING NUMBER     | ISSUE            |
| 346-ENG-MASTER |                    | 1                |