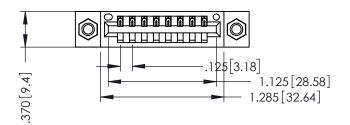

THIS IS A C.A.D. GENERATED DRAWING DO NOT MAKE MANUAL REVISIONS TO MASTER.

ISSUE NUMBER

ORIGINAL

1

INSULATOR MATERIAL: THERMOPLASTIC POLYESTER, UL 94V-0 CONTACT MATERIAL; COPPER, NICKEL, TIN ALLOY CA-725 CONTACT PLATING: GOLD ON THE MATING AREA, TIN-LEAD

ON THE CONTACT TAILS, NICKEL UNDERPLATE

346/396 SERIES CARD EDGE CONNECTOR PART NUMBER: 346-008-541-107

YOUR CONNECTION TO QUALITY & SERVICE

**EDAC INC** TORONTO, ONTARIO CANADA

THESE DRAWINGS AND SPECIFICATIONS ARE THE PROPERTY OF EDAC INC.,AND SHALL NOT BE REPRODUCED, OR COPIED OR USED AS THE BASIS FOR THE MANUFACTURE OR SALE OF APPARATUS WITHOUT WRITTEN PERMISSION.

| ACAD REFERENCE NO. | 346-ENG-MASTER   |
|--------------------|------------------|
| DRAWN: J.LEE       | DATE: APR. 22/09 |
| CHECKED:           | DATE:            |
| SCALE: 1:1         | SHEET 1 OF 2     |
| DRAWING NUMBER     | ISSUE            |