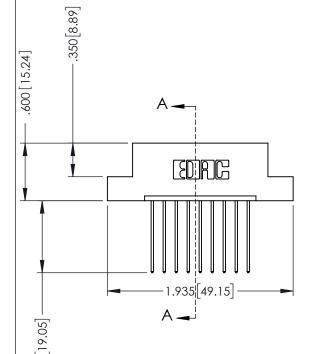

## **Contact Code 555**

## **Contact Code 556**

INSULATOR MATERIAL: THERMOPLASTIC POLYESTER, UL 94V-0 CONTACT MATERIAL; COPPER, NICKEL, TIN ALLOY CA-725 CONTACT PLATING: GOLD ON THE MATING AREA, TIN-LEAD

ON THE CONTACT TAILS, NICKEL UNDERPLATE

## 346/396 SERIES CARD EDGE CONNECTOR CONTACT CODE 555,556,558,559,560 DIMENSIONS

YOUR CONNECTION TO QUALITY & SERVICE

**EDAC INC** TORONTO, ONTARIO CANADA

THESE DRAWINGS AND SPECIFICATIONS ARE THE PROPERTY OF EDAC INC.,AND SHALL NOT BE REPRODUCED, OR COPIED OR USED AS THE BASIS FOR THE MANUFACTURE OR SALE OF APPARATUS WITHOUT WRITTEN PERMISSION.