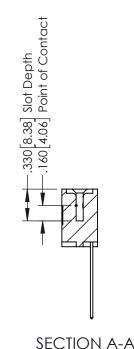

## **Contact Code 555**

## **Contact Code 556**

INSULATOR MATERIAL: THERMOPLASTIC POLYESTER, UL 94V-0 CONTACT MATERIAL; COPPER, NICKEL, TIN ALLOY CA-725 CONTACT PLATING: GOLD ON THE MATING AREA, TIN-LEAD

ON THE CONTACT TAILS, NICKEL UNDERPLATE

## 346/396 SERIES CARD EDGE CONNECTOR CONTACT CODE 555,556,558,559,560 DIMENSIONS

YOUR CONNECTION TO QUALITY & SERVICE

**EDAC INC** TORONTO, ONTARIO CANADA

THESE DRAWINGS AND SPECIFICATIONS ARE THE PROPERTY OF EDAC INC.,AND SHALL NOT BE REPRODUCED, OR COPIED OR USED AS THE BASIS FOR THE MANUFACTURE OR SALE OF APPARATUS WITHOUT WRITTEN PERMISSION.