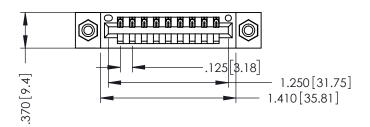

THIS IS A C.A.D. GENERATED DRAWING DO NOT MAKE MANUAL REVISIONS TO MASTER.

ISSUE NUMBER

ORIGINAL

1

INSULATOR MATERIAL: THERMOPLASTIC POLYESTER, UL 94V-0 CONTACT MATERIAL; COPPER, NICKEL, TIN ALLOY CA-725 CONTACT PLATING: GOLD ON THE MATING AREA, TIN-LEAD

ON THE CONTACT TAILS, NICKEL UNDERPLATE

346/396 SERIES CARD EDGE CONNECTOR PART NUMBER: 346-009-541-108

YOUR CONNECTION TO QUALITY & SERVICE

**EDAC INC** TORONTO, ONTARIO CANADA

THESE DRAWINGS AND SPECIFICATIONS ARE THE PROPERTY OF EDAC INC., AND SHALL NOT BE REPRODUCED,OR COPIED OR USED AS THE BASIS FOR THE MANUFACTURE OR SALE OF APPARATUS WITHOUT WRITTEN PERMISSION.

| ACAD REFERENCE NO. | 346-ENG-MASTER   |
|--------------------|------------------|
| DRAWN: J.LEE       | DATE: APR. 22/09 |
| CHECKED:           | DATE:            |
| SCALE: 1:1         | SHEET 1 OF 2     |
| DRAWING NUMBER     | ISSUE            |
| 346-ENG-MASTER     | 1                |