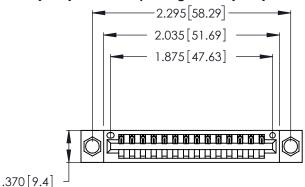

Contact Dimensions: 521-P.C. Tail .025 Sq. (0.64 Sq.) - Tail LG. =.150 (3.81) .125 (3.18) Contact Spacing x .250 (6.35) Row Spacing

- INSULATOR MATERIAL: THERMOPLASTIC POLYESTER, UL 94V-0 CONTACT MATERIAL; COPPER, NICKEL, TIN ALLOY CA-725
- CONTACT PLATING: GOLD ON THE MATING AREA, TIN-LEAD ON THE CONTACT TAILS, NICKEL UNDERPLATE

THIS IS A C.A.D. GENERATED DRAWING DO NOT MAKE MANUAL REVISIONS TO MASTER.

| 346/396 SERIES CARD EDGE CONNECTOR |
|------------------------------------|
| PART NUMBER: 346-014-521-604       |

**EDAC INC** TORONTO, ONTARIO CANADA