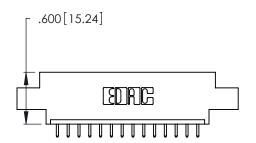

THIS IS A C.A.D. GENERATED DRAWING DO NOT MAKE MANUAL REVISIONS TO MASTER.

| 346/396 SERIES CARD EDGE CONNECTOR |
|------------------------------------|
| PART NUMBER: 346-014-521-604       |

**EDAC INC** TORONTO, ONTARIO CANADA

Contact Code 560

INSULATOR MATERIAL: THERMOPLASTIC POLYESTER, UL 94V-0 CONTACT MATERIAL; COPPER, NICKEL, TIN ALLOY CA-725 CONTACT PLATING: GOLD ON THE MATING AREA, TIN-LEAD

ON THE CONTACT TAILS, NICKEL UNDERPLATE