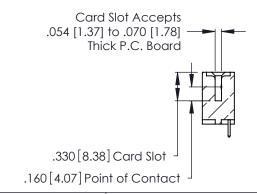

346/396 SERIES CARD EDGE CONNECTOR CONTACT CODE 555,556,558,559,560 DIMENSIONS

YOUR CONNECTION TO QUALITY & SERVICE

**EDAC INC** TORONTO, ONTARIO CANADA

THESE DRAWINGS AND SPECIFICATIONS ARE THE PROPERTY OF EDAC INC.,AND SHALL NOT BE REPRODUCED, OR COPIED OR USED AS THE BASIS FOR THE MANUFACTURE OR SALE OF APPARATUS WITHOUT WRITTEN PERMISSION.