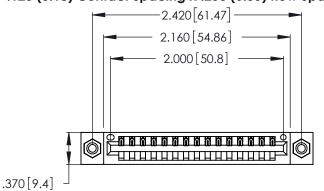

Contact Dimensions: 500-Wire Hole .050x.025 (1.27x0.64) - Tail LG. =.260 (6.60) .125 (3.18) Contact Spacing x .250 (6.35) Row Spacing

- INSULATOR MATERIAL: THERMOPLASTIC POLYESTER, UL 94V-0 CONTACT MATERIAL; COPPER, NICKEL, TIN ALLOY CA-725
- CONTACT PLATING: GOLD ON THE MATING AREA, TIN-LEAD ON THE CONTACT TAILS, NICKEL UNDERPLATE

THIS IS A C.A.D. GENERATED DRAWING DO NOT MAKE MANUAL REVISIONS TO MASTER.

346/396 SERIES CARD EDGE CONNECTOR PART NUMBER: 346-015-500-608

**EDAC INC** TORONTO, ONTARIO CANADA

THESE DRAWINGS AND SPECIFICATIONS ARE THE PROPERTY OF EDAC INC.,AND SHALL NOT BE REPRODUCED, OR COPIED OR USED AS THE BASIS FOR THE MANUFACTURE OR SALE OF APPARATUS WITHOUT WRITTEN PERMISSION.