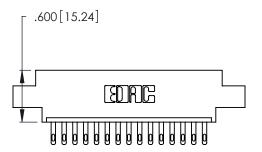

THIS IS A C.A.D. GENERATED DRAWING DO NOT MAKE MANUAL REVISIONS TO MASTER.

346/396 SERIES CARD EDGE CONNECTOR PART NUMBER: 346-015-500-608

**EDAC INC** TORONTO, ONTARIO CANADA

THESE DRAWINGS AND SPECIFICATIONS ARE THE PROPERTY OF EDAC INC.,AND SHALL NOT BE REPRODUCED, OR COPIED OR USED AS THE BASIS FOR THE MANUFACTURE OR SALE OF APPARATUS WITHOUT WRITTEN PERMISSION.