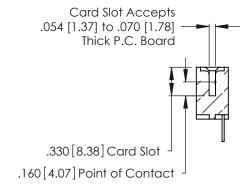

**Contact Code 560** 

INSULATOR MATERIAL: THERMOPLASTIC POLYESTER, UL 94V-0 CONTACT MATERIAL; COPPER, NICKEL, TIN ALLOY CA-725 CONTACT PLATING: GOLD ON THE MATING AREA, TIN-LEAD

ON THE CONTACT TAILS, NICKEL UNDERPLATE

346/396 SERIES CARD EDGE CONNECTOR CONTACT CODE 555,556,558,559,560 DIMENSIONS

YOUR CONNECTION TO QUALITY & SERVICE

**EDAC INC** TORONTO, ONTARIO CANADA

THESE DRAWINGS AND SPECIFICATIONS ARE THE PROPERTY OF EDAC INC.,AND SHALL NOT BE REPRODUCED, OR COPIED OR USED AS THE BASIS FOR THE MANUFACTURE OR SALE OF APPARATUS WITHOUT WRITTEN PERMISSION.