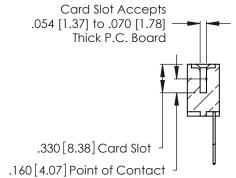

THIS IS A C.A.D. GENERATED DRAWING DO NOT MAKE MANUAL REVISIONS TO MASTER.

ISSUE NUMBER

ORIGINAL

1

**Contact Code 555** 

Contact Code 556

**Contact Code 558** 

**Contact Code 559** 

Contact Code 560

INSULATOR MATERIAL: THERMOPLASTIC POLYESTER, UL 94V-0 CONTACT MATERIAL; COPPER, NICKEL, TIN ALLOY CA-725 CONTACT PLATING: GOLD ON THE MATING AREA, TIN-LEAD

ON THE CONTACT TAILS, NICKEL UNDERPLATE