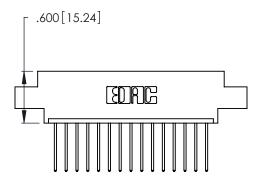

THIS IS A C.A.D. GENERATED DRAWING DO NOT MAKE MANUAL REVISIONS TO MASTER.

346/396 SERIES CARD EDGE CONNECTOR PART NUMBER: 346-015-540-608

**EDAC INC** TORONTO, ONTARIO CANADA

THESE DRAWINGS AND SPECIFICATIONS ARE THE PROPERTY OF EDAC INC.,AND SHALL NOT BE REPRODUCED, OR COPIED OR USED AS THE BASIS FOR THE MANUFACTURE OR SALE OF APPARATUS WITHOUT WRITTEN PERMISSION.

346/396 SERIES CARD EDGE CONNECTOR CONTACT CODE 555,556,558,559,560 DIMENSIONS

YOUR CONNECTION TO QUALITY & SERVICE

**EDAC INC** TORONTO, ONTARIO CANADA

THESE DRAWINGS AND SPECIFICATIONS ARE THE PROPERTY OF EDAC INC.,AND SHALL NOT BE REPRODUCED, OR COPIED OR USED AS THE BASIS FOR THE MANUFACTURE OR SALE OF APPARATUS WITHOUT WRITTEN PERMISSION.