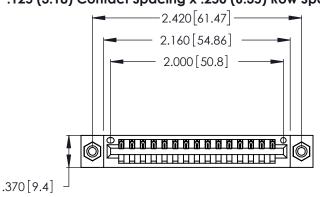

<u>Contact Dimensions:</u>
540-Wire Wrap .025 Sq. (0.64 Sq.) - Tail LG. =.560 (14.22) .125 (3.18) Contact Spacing x .250 (6.35) Row Spacing

- INSULATOR MATERIAL: THERMOPLASTIC POLYESTER, UL 94V-0 CONTACT MATERIAL; COPPER, NICKEL, TIN ALLOY CA-725
- CONTACT PLATING: GOLD ON THE MATING AREA, TIN-LEAD ON THE CONTACT TAILS, NICKEL UNDERPLATE

THIS IS A C.A.D. GENERATED DRAWING DO NOT MAKE MANUAL REVISIONS TO MASTER.

346/396 SERIES CARD EDGE CONNECTOR PART NUMBER: 346-015-540-608

**EDAC INC** TORONTO, ONTARIO CANADA

THESE DRAWINGS AND SPECIFICATIONS ARE THE PROPERTY OF EDAC INC.,AND SHALL NOT BE REPRODUCED, OR COPIED OR USED AS THE BASIS FOR THE MANUFACTURE OR SALE OF APPARATUS WITHOUT WRITTEN PERMISSION.