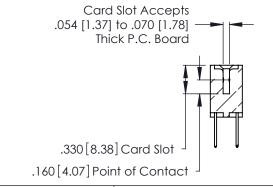

THIS IS A C.A.D. GENERATED DRAWING DO NOT MAKE MANUAL REVISIONS TO MASTER.

ISSUE NUMBER

ORIGINAL

1

**Contact Code 555** 

Contact Code 556

**Contact Code 558** 

**Contact Code 559** 

Contact Code 560

INSULATOR MATERIAL: THERMOPLASTIC POLYESTER, UL 94V-0 CONTACT MATERIAL; COPPER, NICKEL, TIN ALLOY CA-725 CONTACT PLATING: GOLD ON THE MATING AREA, TIN-LEAD

ON THE CONTACT TAILS, NICKEL UNDERPLATE