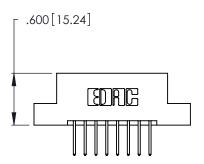

THIS IS A C.A.D. GENERATED DRAWING DO NOT MAKE MANUAL REVISIONS TO MASTER.

1

346/396 SERIES CARD EDGE CONNECTOR PART NUMBER: 346-016-526-207

**EDAC INC** TORONTO, ONTARIO CANADA

THESE DRAWINGS AND SPECIFICATIONS ARE THE PROPERTY OF EDAC INC.,AND SHALL NOT BE REPRODUCED, OR COPIED OR USED AS THE BASIS FOR THE MANUFACTURE OR SALE OF APPARATUS WITHOUT WRITTEN PERMISSION.