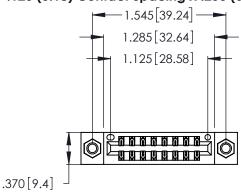

<u>Contact Dimensions:</u>
526-P.C. Tail .018 Sq. (0.46 Sq.) - Tail LG. =.350 (8.89)
.125 (3.18) Contact Spacing x .250 (6.35) Row Spacing

- INSULATOR MATERIAL: THERMOPLASTIC POLYESTER, UL 94V-0 CONTACT MATERIAL; COPPER, NICKEL, TIN\_ALLOY CA-725
- CONTACT PLATING: GOLD ON THE MATING AREA, TIN-LEAD ON THE CONTACT TAILS, NICKEL UNDERPLATE

THIS IS A C.A.D. GENERATED DRAWING DO NOT MAKE MANUAL REVISIONS TO MASTER.

1

346/396 SERIES CARD EDGE CONNECTOR PART NUMBER: 346-016-526-207

**EDAC INC** TORONTO, ONTARIO CANADA

THESE DRAWINGS AND SPECIFICATIONS ARE THE PROPERTY OF EDAC INC.,AND SHALL NOT BE REPRODUCED, OR COPIED OR USED AS THE BASIS FOR THE MANUFACTURE OR SALE OF APPARATUS WITHOUT WRITTEN PERMISSION.