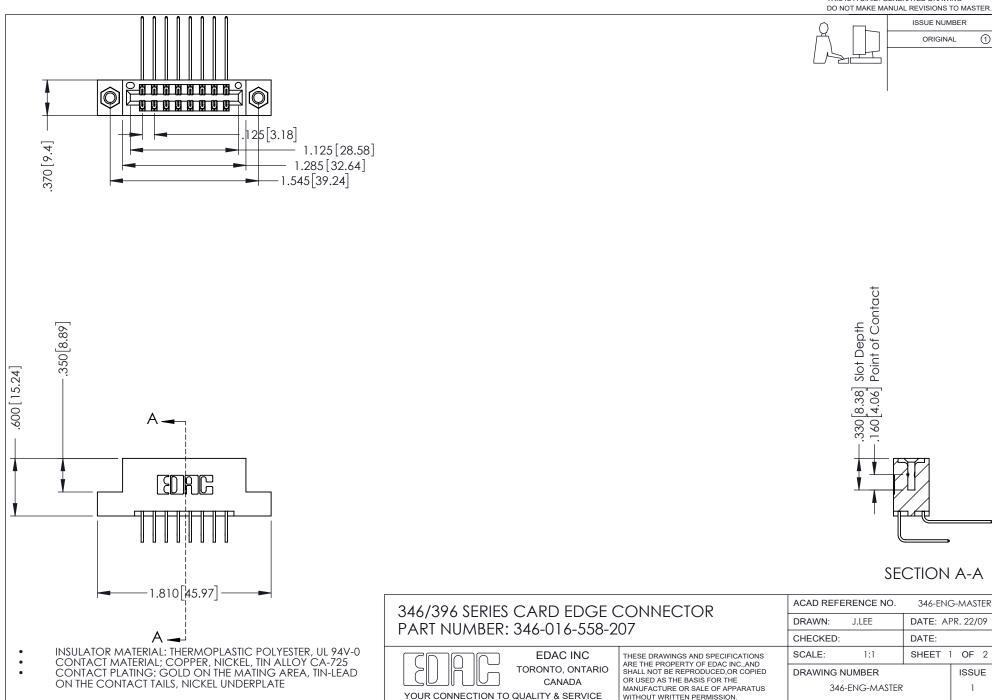

## **Contact Code 556**

INSULATOR MATERIAL: THERMOPLASTIC POLYESTER, UL 94V-0 CONTACT MATERIAL; COPPER, NICKEL, TIN ALLOY CA-725 CONTACT PLATING: GOLD ON THE MATING AREA, TIN-LEAD

ON THE CONTACT TAILS, NICKEL UNDERPLATE

## 346/396 SERIES CARD EDGE CONNECTOR CONTACT CODE 555,556,558,559,560 DIMENSIONS

YOUR CONNECTION TO QUALITY & SERVICE

**EDAC INC** TORONTO, ONTARIO CANADA

THESE DRAWINGS AND SPECIFICATIONS ARE THE PROPERTY OF EDAC INC.,AND SHALL NOT BE REPRODUCED, OR COPIED OR USED AS THE BASIS FOR THE MANUFACTURE OR SALE OF APPARATUS WITHOUT WRITTEN PERMISSION.