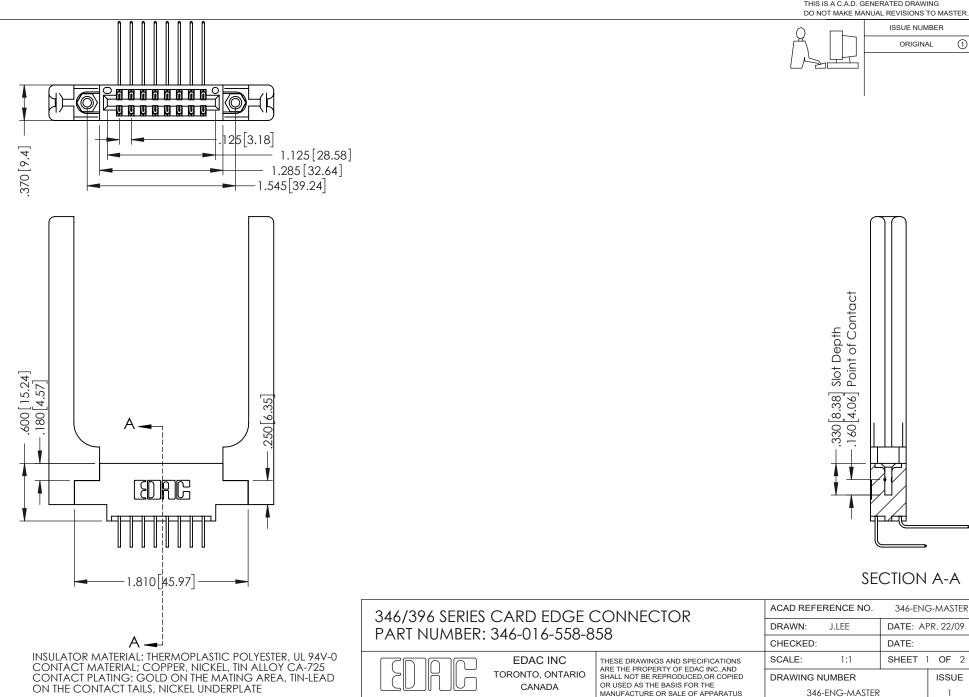

## **Contact Code 556**

INSULATOR MATERIAL: THERMOPLASTIC POLYESTER, UL 94V-0 CONTACT MATERIAL; COPPER, NICKEL, TIN ALLOY CA-725 CONTACT PLATING: GOLD ON THE MATING AREA, TIN-LEAD

ON THE CONTACT TAILS, NICKEL UNDERPLATE

## 346/396 SERIES CARD EDGE CONNECTOR CONTACT CODE 555,556,558,559,560 DIMENSIONS

YOUR CONNECTION TO QUALITY & SERVICE

**EDAC INC** TORONTO, ONTARIO CANADA

THESE DRAWINGS AND SPECIFICATIONS ARE THE PROPERTY OF EDAC INC.,AND SHALL NOT BE REPRODUCED, OR COPIED OR USED AS THE BASIS FOR THE MANUFACTURE OR SALE OF APPARATUS WITHOUT WRITTEN PERMISSION.