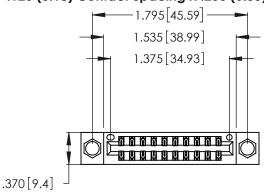

Contact Dimensions: 521-P.C. Tail .025 Sq. (0.64 Sq.) - Tail LG. =.150 (3.81) .125 (3.18) Contact Spacing x .250 (6.35) Row Spacing

- INSULATOR MATERIAL: THERMOPLASTIC POLYESTER, UL 94V-0 CONTACT MATERIAL; COPPER, NICKEL, TIN ALLOY CA-725
- CONTACT PLATING: GOLD ON THE MATING AREA, TIN-LEAD ON THE CONTACT TAILS, NICKEL UNDERPLATE

346/396 SERIES CARD EDGE CONNECTOR PART NUMBER: 346-020-521-804

**EDAC INC** TORONTO, ONTARIO CANADA

THESE DRAWINGS AND SPECIFICATIONS ARE THE PROPERTY OF EDAC INC.,AND SHALL NOT BE REPRODUCED, OR COPIED OR USED AS THE BASIS FOR THE MANUFACTURE OR SALE OF APPARATUS WITHOUT WRITTEN PERMISSION.