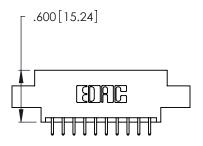

THIS IS A C.A.D. GENERATED DRAWING DO NOT MAKE MANUAL REVISIONS TO MASTER.

ISSUE NUMBER ORIGINAL 1

| Card Slot Accepts .054 [1.37] to .070 [1.78] —— Thick P.C. Board |
|------------------------------------------------------------------|
|                                                                  |
| .330 [8.38] Card Slot                                            |
| .160[4.07]Point of Contact                                       |

346/396 SERIES CARD EDGE CONNECTOR PART NUMBER: 346-020-521-804

**EDAC INC** TORONTO, ONTARIO CANADA

THESE DRAWINGS AND SPECIFICATIONS ARE THE PROPERTY OF EDAC INC.,AND SHALL NOT BE REPRODUCED, OR COPIED OR USED AS THE BASIS FOR THE MANUFACTURE OR SALE OF APPARATUS WITHOUT WRITTEN PERMISSION.