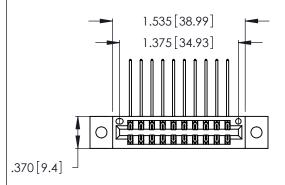

Contact Dimensions:
559-90 Degree Bend (Code 541 Contacts)
See Sheet 2 for Contact Code 555, 556, 558, 559, 560 Dimensions

- INSULATOR MATERIAL: THERMOPLASTIC POLYESTER, UL 94V-0 CONTACT MATERIAL; COPPER, NICKEL, TIN ALLOY CA-725
- CONTACT PLATING: GOLD ON THE MATING AREA, TIN-LEAD ON THE CONTACT TAILS, NICKEL UNDERPLATE

THIS IS A C.A.D. GENERATED DRAWING DO NOT MAKE MANUAL REVISIONS TO MASTER.

| 346/396 SERIES CARD EDGE CONNECTOR |
|------------------------------------|
| PART NUMBER: 346-020-559-802       |

**EDAC INC** TORONTO, ONTARIO CANADA