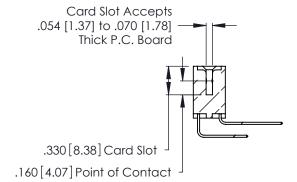

**Contact Code 560** 

INSULATOR MATERIAL: THERMOPLASTIC POLYESTER, UL 94V-0 CONTACT MATERIAL; COPPER, NICKEL, TIN ALLOY CA-725 CONTACT PLATING: GOLD ON THE MATING AREA, TIN-LEAD

ON THE CONTACT TAILS, NICKEL UNDERPLATE

346/396 SERIES CARD EDGE CONNECTOR CONTACT CODE 555,556,558,559,560 DIMENSIONS

YOUR CONNECTION TO QUALITY & SERVICE

**EDAC INC** TORONTO, ONTARIO CANADA

THESE DRAWINGS AND SPECIFICATIONS ARE THE PROPERTY OF EDAC INC.,AND SHALL NOT BE REPRODUCED, OR COPIED OR USED AS THE BASIS FOR THE MANUFACTURE OR SALE OF APPARATUS WITHOUT WRITTEN PERMISSION.