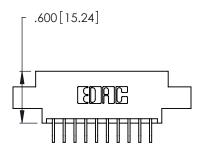

Contact Dimensions:
559-90 Degree Bend (Code 541 Contacts)
See Sheet 2 for Contact Code 555, 556, 558, 559, 560 Dimensions

- INSULATOR MATERIAL: THERMOPLASTIC POLYESTER, UL 94V-0 CONTACT MATERIAL; COPPER, NICKEL, TIN ALLOY CA-725
- CONTACT PLATING: GOLD ON THE MATING AREA, TIN-LEAD ON THE CONTACT TAILS, NICKEL UNDERPLATE

THIS IS A C.A.D. GENERATED DRAWING DO NOT MAKE MANUAL REVISIONS TO MASTER.

| 346/396 SERIES CARD EDGE CONNECTOR |
|------------------------------------|
| PART NUMBER: 346-020-559-802       |

**EDAC INC** TORONTO, ONTARIO CANADA