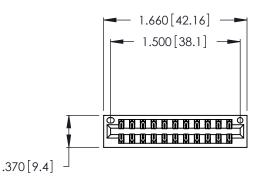

<u>Contact Dimensions:</u>
556-Extender Board Bend (Code 520 Contacts)
See Sheet 2 for Contact Code 555, 556, 558, 559, 560 Dimensions

THIS IS A C.A.D. GENERATED DRAWING DO NOT MAKE MANUAL REVISIONS TO MASTER.

ISSUE NUMBER

ORIGINAL

1

Card Slot Accepts .054 [1.37] to .070 [1.78] -Thick P.C. Board .330 [8.38] Card Slot .160 [4.07] Point of Contact

INSULATOR MATERIAL: THERMOPLASTIC POLYESTER, UL 94V-0 CONTACT MATERIAL; COPPER, NICKEL, TIN\_ALLOY CA-725

CONTACT PLATING: GOLD ON THE MATING AREA, TIN-LEAD ON THE CONTACT TAILS, NICKEL UNDERPLATE

346/396 SERIES CARD EDGE CONNECTOR PART NUMBER: 346-022-556-201

YOUR CONNECTION TO QUALITY & SERVICE

**EDAC INC** TORONTO, ONTARIO CANADA