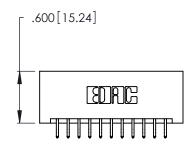

THIS IS A C.A.D. GENERATED DRAWING DO NOT MAKE MANUAL REVISIONS TO MASTER.

ISSUE NUMBER

ORIGINAL

1

**Contact Code 555** 

Contact Code 556

**Contact Code 558** 

**Contact Code 559** 

**Contact Code 560** 

INSULATOR MATERIAL: THERMOPLASTIC POLYESTER, UL 94V-0 CONTACT MATERIAL; COPPER, NICKEL, TIN ALLOY CA-725 CONTACT PLATING: GOLD ON THE MATING AREA, TIN-LEAD ON THE CONTACT TAILS, NICKEL UNDERPLATE

346/396 SERIES CARD EDGE CONNECTOR CONTACT CODE 555,556,558,559,560 DIMENSIONS

YOUR CONNECTION TO QUALITY & SERVICE

**EDAC INC** TORONTO, ONTARIO CANADA

THESE DRAWINGS AND SPECIFICATIONS ARE THE PROPERTY OF EDAC INC.,AND SHALL NOT BE REPRODUCED, OR COPIED OR USED AS THE BASIS FOR THE MANUFACTURE OR SALE OF APPARATUS WITHOUT WRITTEN PERMISSION.