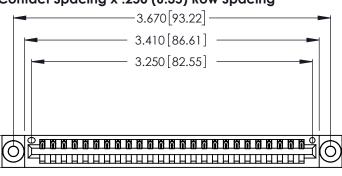

Contact Dimensions: 541-Wire Wrap .025 Sq. (0.64 Sq.) - Tail LG. =.750 (19.05) .125 (3.18) Contact Spacing x .250 (6.35) Row Spacing

.370 [9.4]

.600 [15.24] REDIRICA

THIS IS A C.A.D. GENERATED DRAWING DO NOT MAKE MANUAL REVISIONS TO MASTER.

Card Slot Accepts .054 [1.37] to .070 [1.78] Thick P.C. Board

.330 [8.38] Card Slot .160 [4.07] Point of Contact ISSUE NUMBER ORIGINAL 1

346/396 SERIES CARD EDGE CONNECTOR PART NUMBER: 346-025-541-103

**EDAC INC** TORONTO, ONTARIO CANADA