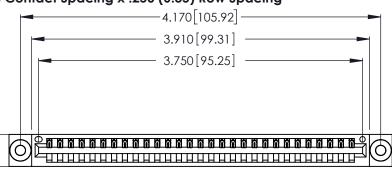

Contact Dimensions: 522-P.C. Tail .025 Sq. (0.64 Sq.) - Tail LG. =.440 (11.18) .125 (3.18) Contact Spacing x .250 (6.35) Row Spacing

.370 [9.4]

.600 [15.24] 

THIS IS A C.A.D. GENERATED DRAWING DO NOT MAKE MANUAL REVISIONS TO MASTER.

ISSUE NUMBER ORIGINAL 1

Card Slot Accepts .054 [1.37] to .070 [1.78] Thick P.C. Board .330 [8.38] Card Slot .160 [4.07] Point of Contact

346/396 SERIES CARD EDGE CONNECTOR PART NUMBER: 346-029-522-103

YOUR CONNECTION TO QUALITY & SERVICE