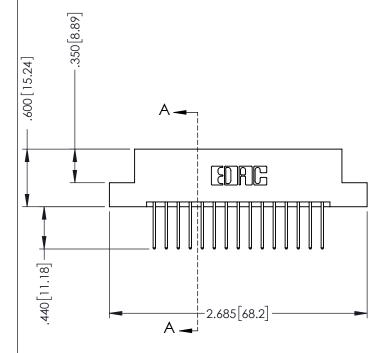

## 346/396 SERIES CARD EDGE CONNECTOR CONTACT CODE 555,556,558,559,560 DIMENSIONS

YOUR CONNECTION TO QUALITY & SERVICE

**EDAC INC** TORONTO, ONTARIO CANADA

THESE DRAWINGS AND SPECIFICATIONS ARE THE PROPERTY OF EDAC INC.,AND SHALL NOT BE REPRODUCED, OR COPIED OR USED AS THE BASIS FOR THE MANUFACTURE OR SALE OF APPARATUS WITHOUT WRITTEN PERMISSION.

|  | ACAD REFERENCE NO. | 346-ENG-MASTER   |  |
|--|--------------------|------------------|--|
|  | DRAWN: J.LEE       | DATE: APR. 22/09 |  |
|  | CHECKED:           | DATE:            |  |
|  | SCALE: 1:1         | SHEET 2 OF 2     |  |
|  | DRAWING NUMBER     | ISSUE            |  |
|  | 346-ENG-MASTER     | 1                |  |