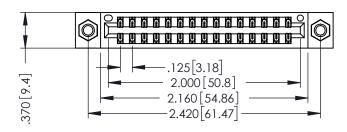

346/396 SERIES CARD EDGE CONNECTOR PART NUMBER: 346-030-522-207

**EDAC INC** TORONTO, ONTARIO CANADA

ARE THE PROPERTY OF EDAC INC.,AND SHALL NOT BE REPRODUCED,OR COPIED OR USED AS THE BASIS FOR THE MANUFACTURE OR SALE OF APPARATUS WITHOUT WRITTEN PERMISSION.

THESE DRAWINGS AND SPECIFICATIONS

| ACAD REFERENCE NO. |       | 346-ENG-MASTER |           |
|--------------------|-------|----------------|-----------|
| DRAWN:             | J.LEE | DATE: AF       | PR. 22/09 |
| CHECKED:           |       | DATE:          |           |
| SCALE:             | 1:1   | SHEET 1        | OF 2      |
| DRAWING N          | UMBER |                | ISSUE     |
| 0.44.5110.111.0755 |       |                |           |