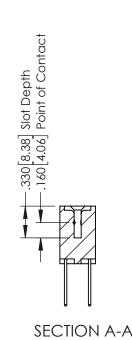

## **Contact Code 555**

## **Contact Code 556**

INSULATOR MATERIAL: THERMOPLASTIC POLYESTER, UL 94V-0 CONTACT MATERIAL; COPPER, NICKEL, TIN ALLOY CA-725 CONTACT PLATING: GOLD ON THE MATING AREA, TIN-LEAD

ON THE CONTACT TAILS, NICKEL UNDERPLATE