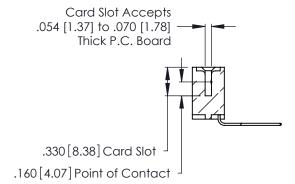

Contact Dimensions:
559-90 Degree Bend (Code 541 Contacts)
See Sheet 2 for Contact Code 555, 556, 558, 559, 560 Dimensions

.370 [9.4]

THIS IS A C.A.D. GENERATED DRAWING DO NOT MAKE MANUAL REVISIONS TO MASTER.