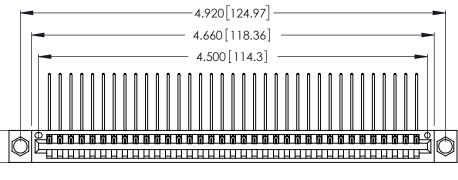

INSULATOR MATERIAL: THERMOPLASTIC POLYESTER, UL 94V-0 CONTACT MATERIAL; COPPER, NICKEL, TIN ALLOY CA-725

CONTACT PLATING: GOLD ON THE MATING AREA, TIN-LEAD ON THE CONTACT TAILS, NICKEL UNDERPLATE

| 346/396 SERIES CARD EDGE CONNECTOR |
|------------------------------------|
| PART NUMBER: 346-035-559-604       |