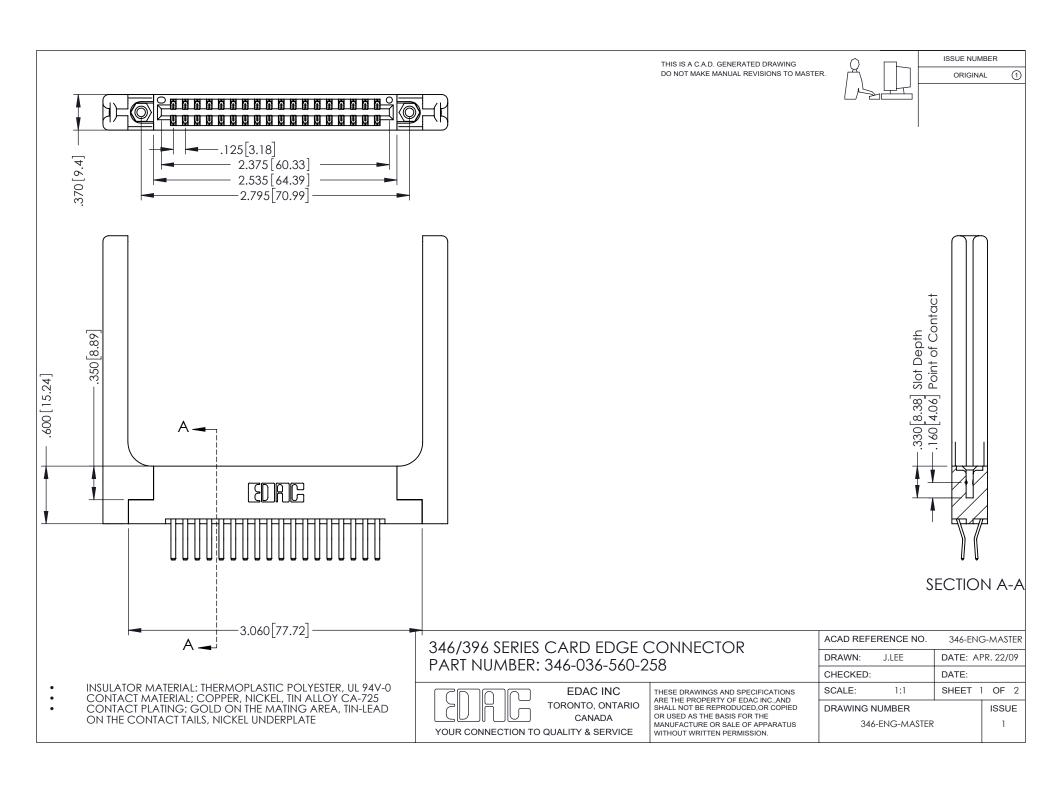

## **Contact Code 556**

INSULATOR MATERIAL: THERMOPLASTIC POLYESTER, UL 94V-0 CONTACT MATERIAL; COPPER, NICKEL, TIN ALLOY CA-725 CONTACT PLATING: GOLD ON THE MATING AREA, TIN-LEAD

ON THE CONTACT TAILS, NICKEL UNDERPLATE

## 346/396 SERIES CARD EDGE CONNECTOR CONTACT CODE 555,556,558,559,560 DIMENSIONS

YOUR CONNECTION TO QUALITY & SERVICE

**EDAC INC** TORONTO, ONTARIO CANADA

THESE DRAWINGS AND SPECIFICATIONS ARE THE PROPERTY OF EDAC INC.,AND SHALL NOT BE REPRODUCED, OR COPIED OR USED AS THE BASIS FOR THE MANUFACTURE OR SALE OF APPARATUS WITHOUT WRITTEN PERMISSION.