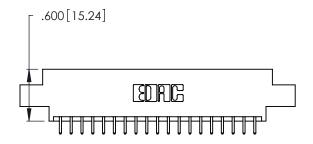

THIS IS A C.A.D. GENERATED DRAWING DO NOT MAKE MANUAL REVISIONS TO MASTER.

346/396 SERIES CARD EDGE CONNECTOR PART NUMBER: 346-038-521-804

**EDAC INC** TORONTO, ONTARIO CANADA

THESE DRAWINGS AND SPECIFICATIONS ARE THE PROPERTY OF EDAC INC.,AND SHALL NOT BE REPRODUCED, OR COPIED OR USED AS THE BASIS FOR THE MANUFACTURE OR SALE OF APPARATUS WITHOUT WRITTEN PERMISSION.