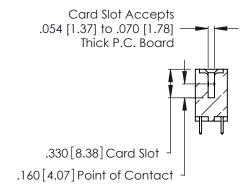

THIS IS A C.A.D. GENERATED DRAWING DO NOT MAKE MANUAL REVISIONS TO MASTER.

ISSUE NUMBER

ORIGINAL

1

**Contact Code 555** 

Contact Code 556

**Contact Code 558** 

**Contact Code 559** 

Contact Code 560

INSULATOR MATERIAL: THERMOPLASTIC POLYESTER, UL 94V-0 CONTACT MATERIAL; COPPER, NICKEL, TIN ALLOY CA-725 CONTACT PLATING: GOLD ON THE MATING AREA, TIN-LEAD

ON THE CONTACT TAILS, NICKEL UNDERPLATE