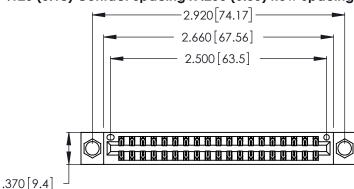

THIS IS A C.A.D. GENERATED DRAWING DO NOT MAKE MANUAL REVISIONS TO MASTER.

346/396 SERIES CARD EDGE CONNECTOR PART NUMBER: 346-038-521-804

**EDAC INC** TORONTO, ONTARIO CANADA

THESE DRAWINGS AND SPECIFICATIONS ARE THE PROPERTY OF EDAC INC.,AND SHALL NOT BE REPRODUCED, OR COPIED OR USED AS THE BASIS FOR THE MANUFACTURE OR SALE OF APPARATUS WITHOUT WRITTEN PERMISSION.

Contact Dimensions: 521-P.C. Tail .025 Sq. (0.64 Sq.) - Tail LG. =.150 (3.81) .125 (3.18) Contact Spacing x .250 (6.35) Row Spacing

- INSULATOR MATERIAL: THERMOPLASTIC POLYESTER, UL 94V-0 CONTACT MATERIAL; COPPER, NICKEL, TIN ALLOY CA-725
- CONTACT PLATING: GOLD ON THE MATING AREA, TIN-LEAD ON THE CONTACT TAILS, NICKEL UNDERPLATE