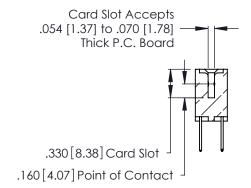

THIS IS A C.A.D. GENERATED DRAWING DO NOT MAKE MANUAL REVISIONS TO MASTER.

ISSUE NUMBER

ORIGINAL

1

**Contact Code 555** 

Contact Code 556

**Contact Code 558** 

**Contact Code 559** 

Contact Code 560

INSULATOR MATERIAL: THERMOPLASTIC POLYESTER, UL 94V-0 CONTACT MATERIAL; COPPER, NICKEL, TIN ALLOY CA-725 CONTACT PLATING: GOLD ON THE MATING AREA, TIN-LEAD

ON THE CONTACT TAILS, NICKEL UNDERPLATE

346/396 SERIES CARD EDGE CONNECTOR CONTACT CODE 555,556,558,559,560 DIMENSIONS

YOUR CONNECTION TO QUALITY & SERVICE

**EDAC INC** TORONTO, ONTARIO CANADA

THESE DRAWINGS AND SPECIFICATIONS ARE THE PROPERTY OF EDAC INC.,AND SHALL NOT BE REPRODUCED, OR COPIED OR USED AS THE BASIS FOR THE MANUFACTURE OR SALE OF APPARATUS WITHOUT WRITTEN PERMISSION.