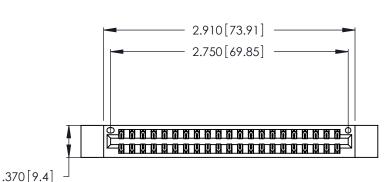

<u>Contact Dimensions:</u>
526-P.C. Tail .018 Sq. (0.46 Sq.) - Tail LG. =.350 (8.89)
.125 (3.18) Contact Spacing x .250 (6.35) Row Spacing

INSULATOR MATERIAL: THERMOPLASTIC POLYESTER, UL 94V-0 CONTACT MATERIAL; COPPER, NICKEL, TIN ALLOY CA-725

CONTACT PLATING: GOLD ON THE MATING AREA, TIN-LEAD ON THE CONTACT TAILS, NICKEL UNDERPLATE

THIS IS A C.A.D. GENERATED DRAWING DO NOT MAKE MANUAL REVISIONS TO MASTER.

1

346/396 SERIES CARD EDGE CONNECTOR PART NUMBER: 346-042-526-812

**EDAC INC** TORONTO, ONTARIO CANADA

THESE DRAWINGS AND SPECIFICATIONS ARE THE PROPERTY OF EDAC INC.,AND SHALL NOT BE REPRODUCED, OR COPIED OR USED AS THE BASIS FOR THE MANUFACTURE OR SALE OF APPARATUS WITHOUT WRITTEN PERMISSION.