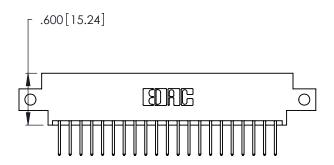

<u>Contact Dimensions:</u>
526-P.C. Tail .018 Sq. (0.46 Sq.) - Tail LG. =.350 (8.89)
.125 (3.18) Contact Spacing x .250 (6.35) Row Spacing

INSULATOR MATERIAL: THERMOPLASTIC POLYESTER, UL 94V-0 CONTACT MATERIAL; COPPER, NICKEL, TIN ALLOY CA-725

CONTACT PLATING: GOLD ON THE MATING AREA, TIN-LEAD ON THE CONTACT TAILS, NICKEL UNDERPLATE

THIS IS A C.A.D. GENERATED DRAWING DO NOT MAKE MANUAL REVISIONS TO MASTER.

1

346/396 SERIES CARD EDGE CONNECTOR PART NUMBER: 346-042-526-812

**EDAC INC** TORONTO, ONTARIO CANADA

THESE DRAWINGS AND SPECIFICATIONS ARE THE PROPERTY OF EDAC INC.,AND SHALL NOT BE REPRODUCED, OR COPIED OR USED AS THE BASIS FOR THE MANUFACTURE OR SALE OF APPARATUS WITHOUT WRITTEN PERMISSION.