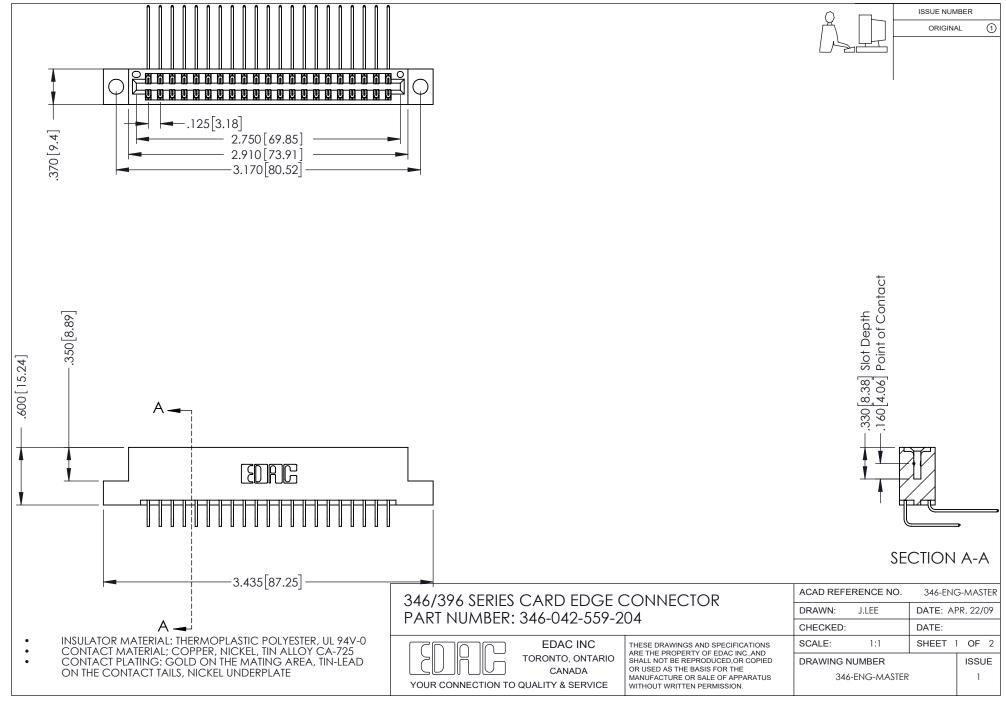

## **Contact Code 556**

INSULATOR MATERIAL: THERMOPLASTIC POLYESTER, UL 94V-0 CONTACT MATERIAL; COPPER, NICKEL, TIN ALLOY CA-725 CONTACT PLATING: GOLD ON THE MATING AREA, TIN-LEAD

ON THE CONTACT TAILS, NICKEL UNDERPLATE

## 346/396 SERIES CARD EDGE CONNECTOR CONTACT CODE 555,556,558,559,560 DIMENSIONS

YOUR CONNECTION TO QUALITY & SERVICE

**EDAC INC** TORONTO, ONTARIO CANADA

THESE DRAWINGS AND SPECIFICATIONS ARE THE PROPERTY OF EDAC INC.,AND SHALL NOT BE REPRODUCED, OR COPIED OR USED AS THE BASIS FOR THE MANUFACTURE OR SALE OF APPARATUS WITHOUT WRITTEN PERMISSION.