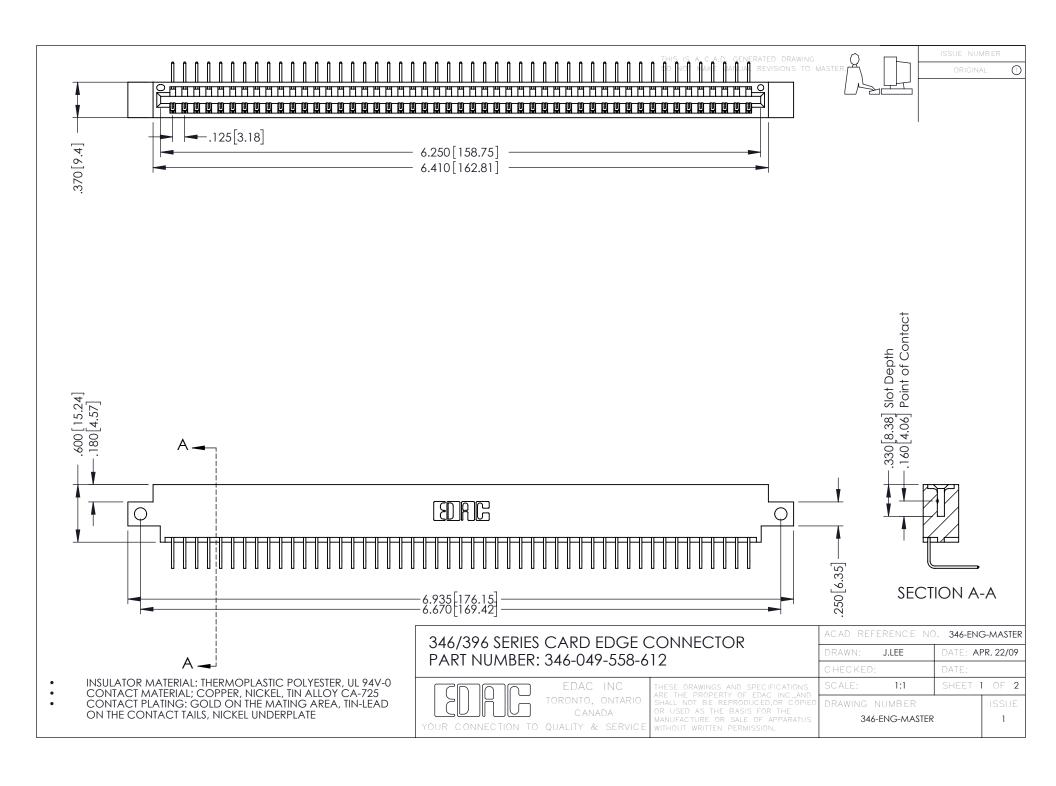

**Contact Code 555** 

**Contact Code 556** 

INSULATOR MATERIAL: THERMOPLASTIC POLYESTER, UL 94V-0 CONTACT MATERIAL; COPPER, NICKEL, TIN ALLOY CA-725

CONTACT PLATING: GOLD ON THE MATING AREA, TIN-LEAD ON THE CONTACT TAILS, NICKEL UNDERPLATE

## 346/396 SERIES CARD EDGE CONNECTOR CONTACT CODE 555,556,558,559,560 DIMENSIONS

YOUR CONNECTION TO QUALITY & SERVICE

|   | ACAD REFERENCE NO. 346-ENG-MASTER |                  |
|---|-----------------------------------|------------------|
|   | DRAWN: J.LEE                      | DATE: APR. 22/09 |
|   | CHECKED:                          | DATE:            |
|   | SCALE: 1:1                        | SHEET 2 OF 2     |
| D | DRAWING NUMBER                    | ISSUE            |

346-ENG-MASTER