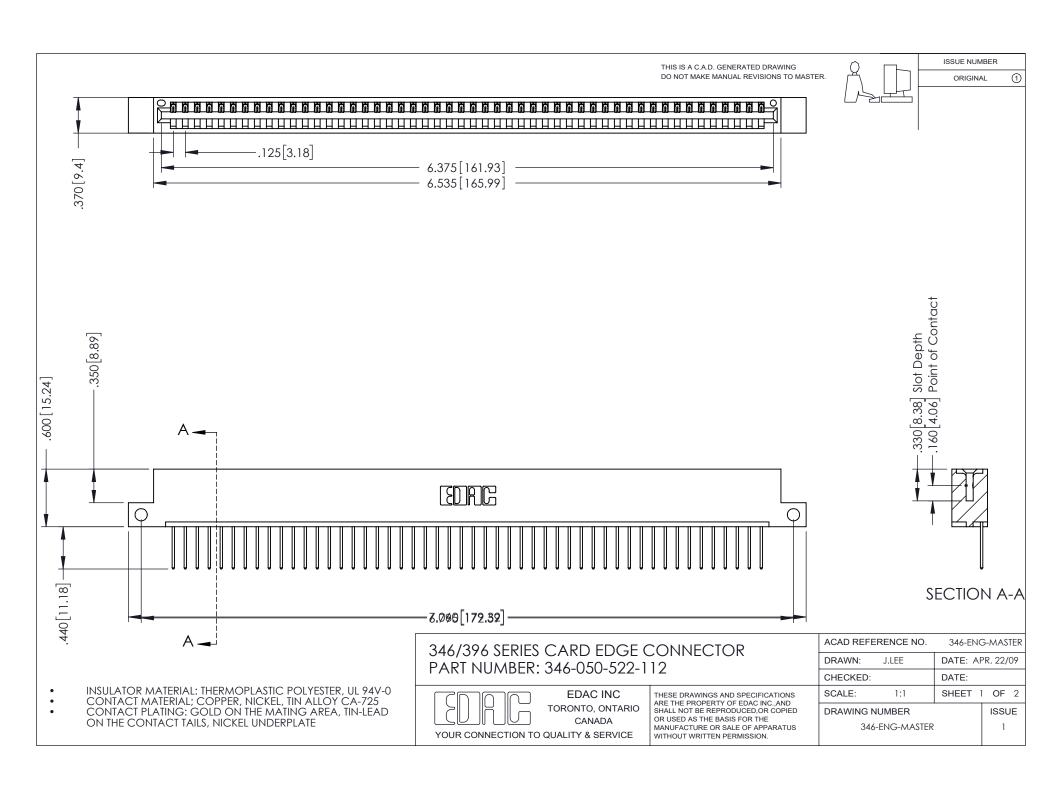

## **Contact Code 556**

INSULATOR MATERIAL: THERMOPLASTIC POLYESTER, UL 94V-0 CONTACT MATERIAL; COPPER, NICKEL, TIN ALLOY CA-725 CONTACT PLATING: GOLD ON THE MATING AREA, TIN-LEAD

ON THE CONTACT TAILS, NICKEL UNDERPLATE

## 346/396 SERIES CARD EDGE CONNECTOR CONTACT CODE 555,556,558,559,560 DIMENSIONS

YOUR CONNECTION TO QUALITY & SERVICE

**EDAC INC** TORONTO, ONTARIO CANADA

THESE DRAWINGS AND SPECIFICATIONS ARE THE PROPERTY OF EDAC INC.,AND SHALL NOT BE REPRODUCED, OR COPIED OR USED AS THE BASIS FOR THE MANUFACTURE OR SALE OF APPARATUS WITHOUT WRITTEN PERMISSION.