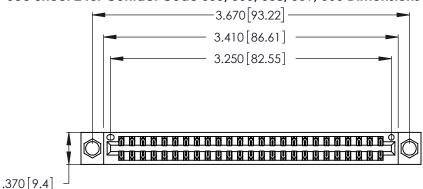

<u>Contact Dimensions:</u>
555-Extender Board Bend (Code 500 Contacts)
See Sheet 2 for Contact Code 555, 556, 558, 559, 560 Dimensions

Card Slot Accepts .054 [1.37] to .070 [1.78] Thick P.C. Board

.330 [8.38] Card Slot .160 [4.07] Point of Contact

INSULATOR MATERIAL: THERMOPLASTIC POLYESTER, UL 94V-0 CONTACT MATERIAL; COPPER, NICKEL, TIN\_ALLOY CA-725

CONTACT PLATING: GOLD ON THE MATING AREA, TIN-LEAD ON THE CONTACT TAILS, NICKEL UNDERPLATE

346/396 SERIES CARD EDGE CONNECTOR PART NUMBER: 346-050-555-204