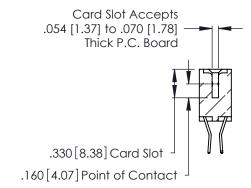

THIS IS A C.A.D. GENERATED DRAWING DO NOT MAKE MANUAL REVISIONS TO MASTER.

ISSUE NUMBER

ORIGINAL

1

**Contact Code 555** 

Contact Code 556

**Contact Code 558** 

**Contact Code 559** 

**Contact Code 560** 

INSULATOR MATERIAL: THERMOPLASTIC POLYESTER, UL 94V-0 CONTACT MATERIAL; COPPER, NICKEL, TIN ALLOY CA-725 CONTACT PLATING: GOLD ON THE MATING AREA, TIN-LEAD ON THE CONTACT TAILS, NICKEL UNDERPLATE

346/396 SERIES CARD EDGE CONNECTOR CONTACT CODE 555,556,558,559,560 DIMENSIONS

YOUR CONNECTION TO QUALITY & SERVICE

**EDAC INC** TORONTO, ONTARIO CANADA

THESE DRAWINGS AND SPECIFICATIONS ARE THE PROPERTY OF EDAC INC.,AND SHALL NOT BE REPRODUCED, OR COPIED OR USED AS THE BASIS FOR THE MANUFACTURE OR SALE OF APPARATUS WITHOUT WRITTEN PERMISSION.