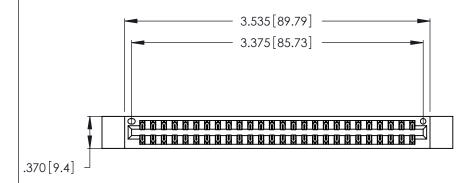

Contact Dimensions:
560-Extender Board Bend (Code 523 Contacts)
See Sheet 2 for Contact Code 555, 556, 558, 559, 560 Dimensions

THIS IS A C.A.D. GENERATED DRAWING DO NOT MAKE MANUAL REVISIONS TO MASTER.

| 346/396 SERIES CARD EDGE CONNECTOR |
|------------------------------------|
| PART NUMBER: 346-052-560-212       |

**EDAC INC** TORONTO, ONTARIO CANADA

THESE DRAWINGS AND SPECIFICATIONS ARE THE PROPERTY OF EDAC INC., AND SHALL NOT BE REPRODUCED,OR COPIED OR USED AS THE BASIS FOR THE MANUFACTURE OR SALE OF APPARATUS WITHOUT WRITTEN PERMISSION.